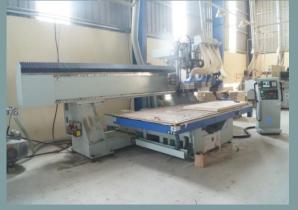

**CNC** female tenon machine

**Router CNC machine** 

Milling CNC machine

# MACHINERIES LIST

Router CNC – multiple drilling based on computer programed

CNC multiple function of door process controlled by computer

CNC multiple function of cabinet process controlled by computer

**Cutting CNC machine** 