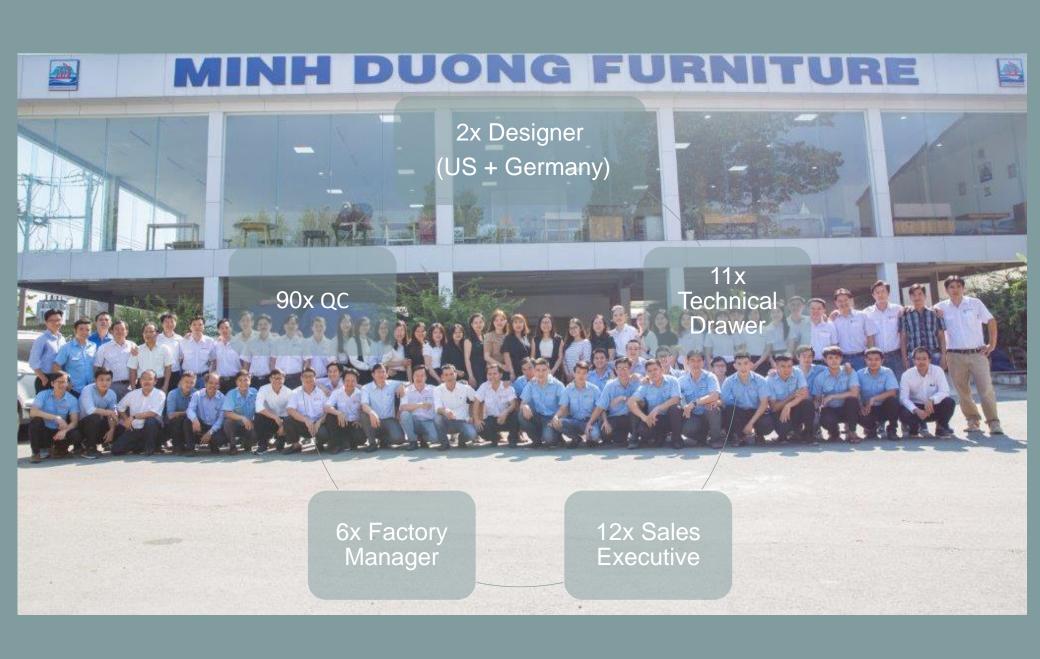

# ABOUT US

**WAREHOUSE** 22,000 sqm

MANUFACTURING AREA 36,000 sqm

**1900 STAFFS** 

**50 MILLION USD EXPORT/ YEAR** 

5 OVERHEAD HANGING LINE

1 PALETTE

MAIN MATERIALS

**FOR ALL EMPLOYEES** 

Ensure all of the working conditions and facility are **UP TO STANDARD** 

**TOP 10 ENTERPRISE** 

in wooden furniture exports 2017