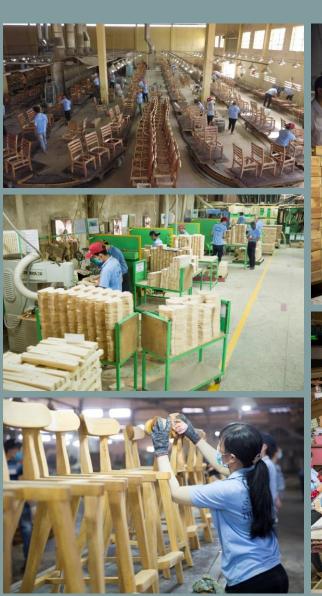

# ABOUT US

**WAREHOUSE** 22,000 sqm

MANUFACTURING AREA 36,000 sqm

**1900 STAFFS** 

**50 MILLION USD EXPORT/ YEAR** 

5 OVERHEAD HANGING LINE

1 PALETTE

MAIN MATERIALS

### **PRODUCTION**

Maximum order production

260x40'

containers/ month

Current order production

200x40'

containers/ month

60 DAYS