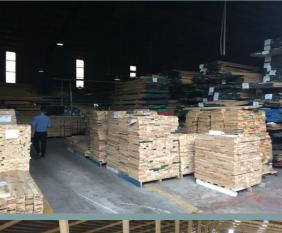

# ABOUT US

**WAREHOUSE** 22,000 sqm

MANUFACTURING AREA 36,000 sqm

**1900 STAFFS** 

**50 MILLION USD EXPORT/ YEAR** 

5 OVERHEAD HANGING LINE

1 PALETTE

MAIN MATERIALS

RUBBER WOOD, WHITE OAK, MDF, VEVEER AND PLYWOOD

NC, PU, OIL,
WATER FINISH

MINIMUM ORDER QUANTITY

2X40' HC CONTAINER

(2-3 SKUS)