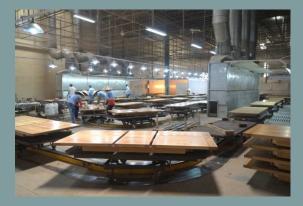

### **PRODUCTION**

Maximum order production

260x40'

containers/ month

Current order production

200x40'

containers/ month

60 DAYS

new order

LEAD TIME

45 DAYS

repeat order