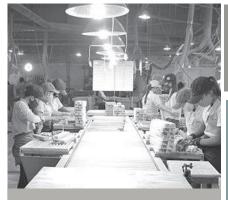

# ABOUT US

**WAREHOUSE** 22,000 sqm

MANUFACTURING AREA 36,000 sqm

**1900 STAFFS** 

**50 MILLION USD EXPORT/ YEAR** 

5 OVERHEAD HANGING LINE

1 PALETTE

MAIN MATERIALS

RUBBER WOOD, WHITE OAK, MDF, VEVEER AND PLYWOOD

NC, PU, OIL,
WATER FINISH

MINIMUM ORDER QUANTITY

2X40' HC CONTAINER

(2-3 SKUS)