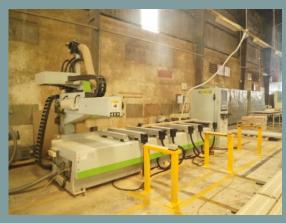

**CNC** female tenon machine

**Router CNC machine** 

Milling CNC machine

# MACHINERIES LIST

Router CNC – multiple drilling based on computer programed

CNC multiple function of door process controlled by computer

CNC multiple function of cabinet process controlled by computer

**Cutting CNC machine** 

**Vertical sawing CNC machine** 

Multi-head drilling machine

Multi-head drilling machine

Palette Finishing Line (98 palettes)

Table powder coating line