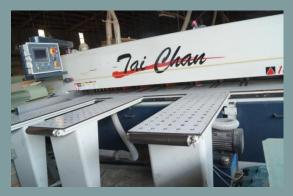

**CNC** female tenon machine

**Router CNC machine** 

Milling CNC machine

# MACHINERIES LIST

Router CNC – multiple drilling based on computer programed

CNC multiple function of door process controlled by computer

CNC multiple function of cabinet process controlled by computer

**Cutting CNC machine** 

**Vertical sawing CNC machine** 

Multi-head drilling machine

Multi-head drilling machine

Palette Finishing Line (98 palettes)

Table powder coating line