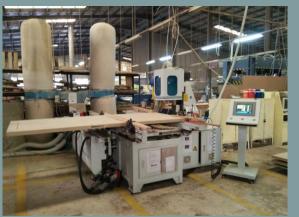

**CNC** female tenon machine

**Router CNC machine** 

Milling CNC machine

# MACHINERIES LIST

Router CNC – multiple drilling based on computer programed

CNC multiple function of door process controlled by computer

CNC multiple function of cabinet process controlled by computer

**Cutting CNC machine** 

**Vertical sawing CNC machine** 

Multi-head drilling machine

Multi-head drilling machine

Palette Finishing Line (98 palettes)

Table powder coating line