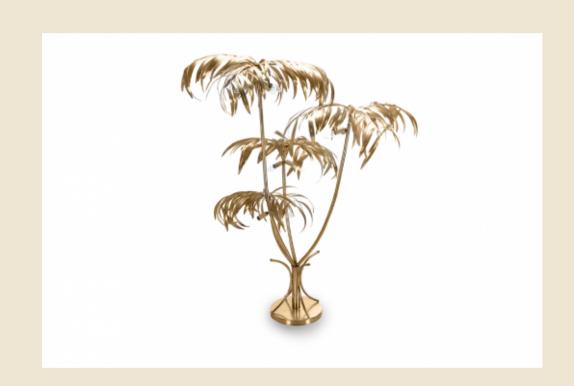

### PALM TREE LAMP

Used on the set of the blockbuster film Crazy Rich Asians, this floor lamp was inspired by the golden tropics of Miami in the 1970s.

This is the hero in the living room. The soft gold sheer on the surface and the diffused accent light creates a perfect romantic ambience.