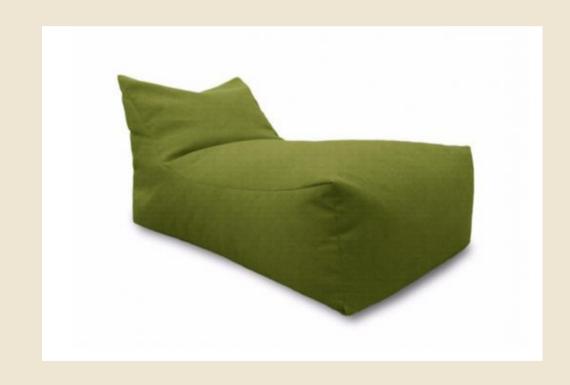

## **DAISY BEAN BAG**

Designed around the natural seated curve of your body, this versatile bean bag lounge chair is perfect for long sessions relaxing occasions. It comes with an inner liner so no dealing around with messy Styrofoam beads when taking the cover for a gentle wash.