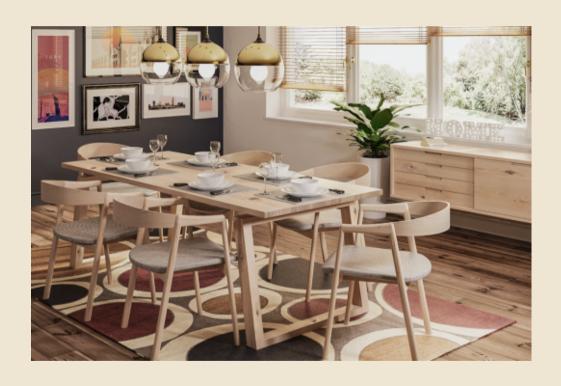

# DINING ROOM

Create an embience that is deserving of the daily ritual of feasting with these fine pieces.

## **OXFORD OAK**

The sharp design lines give off a solid feel to the oak-veneered series while the natural knots help accentuate the natural feel of the design.