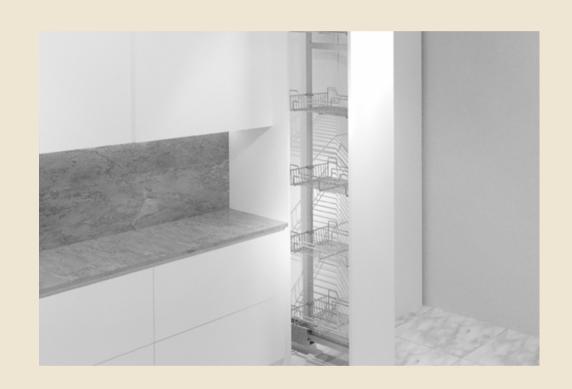

## TALL UNIT WITH 5 BASKETS AND SOFT CLOSING SLIDES

Our products, we guarantee longlasting mechanisms in this product that will enable it to do the job you want for a prolonged period. If you prefer a simple tall basket system that can give you plenty of storage in the most limited of space in your kitchen cabinet, the Excel soft-closing tall unit system with 5 baskets is the way to go.