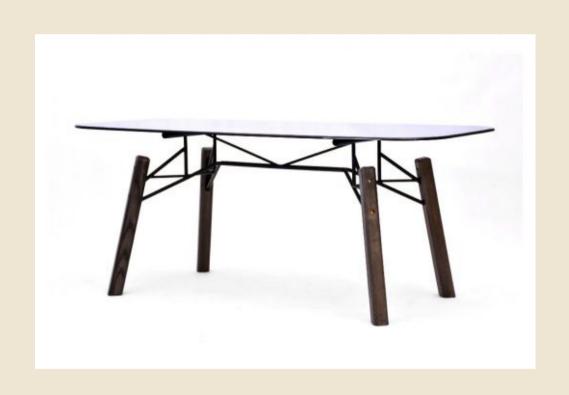

# **JOTTERGOODS - HANGER DINING TABLE**

The interpretation process from the hangar to the table was natural. Similar to a hangar, a table is structural and constructed to bear weight above. The end result is a table that is rough, distinct and beautiful. Producing the table involves artisans of various production disciplines.