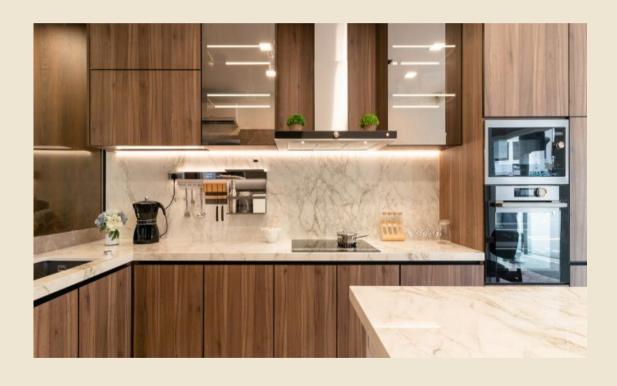

# KITCHEN

A well-organised & gorgeous kitchen can truly inspire culinary magic.

## **ROMANI KITCHEN COLLECTION**

Marrying the natural materials such as wood and stones with engineered materials like glass and aluminium give Romantica Collection a perfect balance in aesthetics. Coupled with functionality and quality, OPSH® Romantica Kitchen Collection is the quintessential choice for many homeowners.