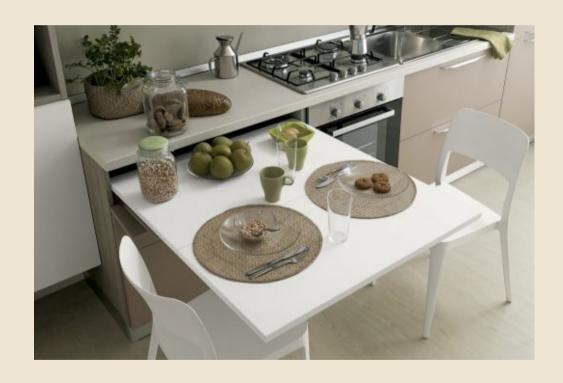

## **LUNCH EXTENDABLE TABLE**

This pull-out drawer table system adds a peninsula table to any kitchens with table tops extracted from a compartment normally used as a drawer. They can be easily extracted by simply opening the hinged doors of the compartment. This is the perfect table for a simple breakfast for 2-3 people or the solution to having a retractable worktop for food preparation.