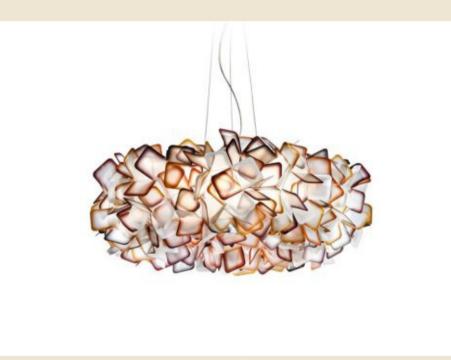

#### **SLAMP – CLIZIA PENDANT LIGHT**

Clizia is a series of shapes fit together to create a perfect balance of reflections and transparencies. It features a magnetic anchoring system, connecting them to the ceiling (for the pendant light and applique) or the metal base (for the table and floor lamps).