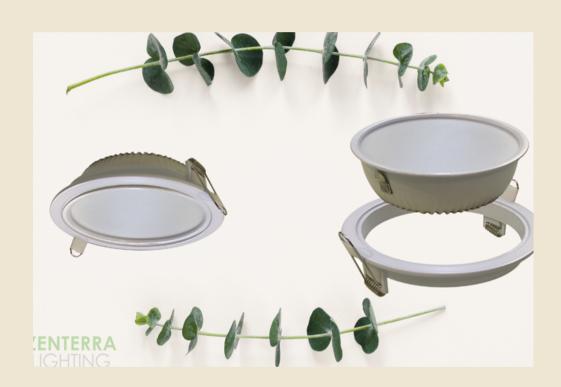

## **ECODO 108 DOWNLIGHT**

Ecodo 108 Downlight is the 3rd gen LED downlights designed by Zenterra's R&D team to make it more compact and efficient than before. The 108 downlight uses a special type of 4mm plexiglass acrylic sheet to even out the light distribution and a 1mm frosted defuser for anti glaring and better light penetration.