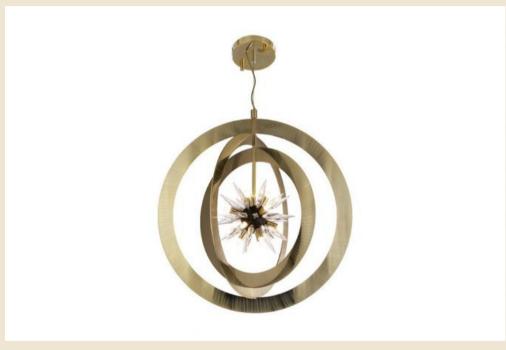

### **CASTRO LIGHTING – GALILEI PENDANT LIGHT**

The idea of the sun being the leading figure of the solar system as all planets move around the golden star, Galilei suspension has rotating rings spinning around the light in the center that shimmer through the Swarovski crystals. Galilei is the perfect fit for contemporary interior designs that combine strong pieces in a harmonious interiors décor.