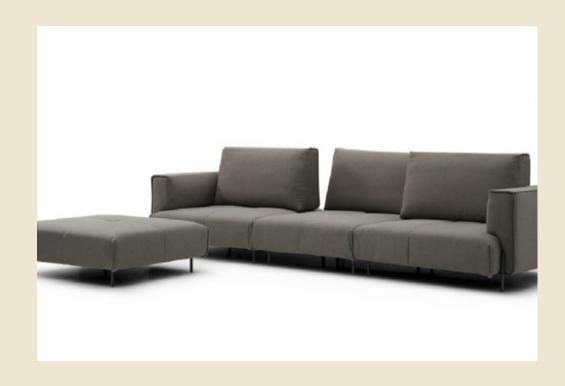

# LIVING ROOM

# LIVING ROOM

The living room is a sanctuary & a showcase for home-proud owners & deserves the best aesthetic for the right moods.

#### **DUO SWIVEL BENCH**



A long bench with a movable backrest to suit two directions, without the need to turn the entire seat around. A clever detail for small spaces. Structural innovation has enabled a thin, long backrest to be achieved without fear of warping; without compromising strength and durability.

### **VOLTA COFFEE TABLE**



Embodying supreme confidence, Volta is all about the harmony of bold contrasts, showcasing bold creativity from opposing spectrums. Underlying the collection's sophistication is a raw and rebellious spirit.

## **AARTICAL-LENNON SOFA**



4-module sofa with adjustable backrest function.

#### FOR FULL PRODUCT LIST VISIT:

https://creativ-space.com/product-category/living-room/

#### **FEATURING THESE FINE BRANDS:**























www.Creativ-Space.com | enquiry@creativ-space.com