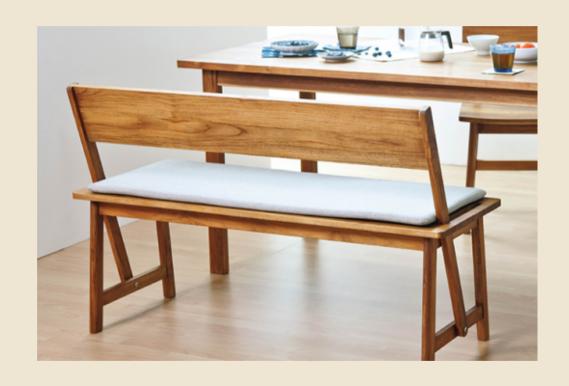

#### **DUO SWIVEL BENCH**

A long bench with a movable backrest to suit two directions, without the need to turn the entire seat around. A clever detail for small spaces. Structural innovation has enabled a thin, long backrest to be achieved without fear of warping; without compromising strength and durability.