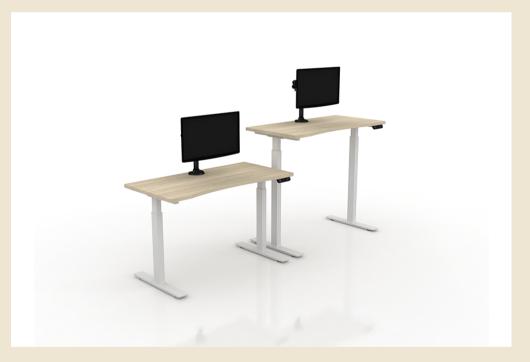

## **HEIGHT ADJUSTABLE DESK : TOPOS**

Topos height adjustable systems offers sit and stand solutions - from individual work to group work. Offering the worker a more flexible workday, alternating between sitting for a long period to standing for a break has been proven to provide better posture and well-being for today's modern office worker.