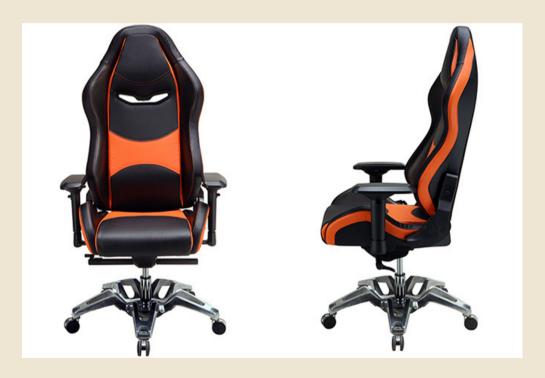

### **GAMING CHAIR – SPIDER 366**

Spider 366, an ergonomic gaming chair that has the ultimate power to transform your gaming experience by a long shot. The Spider has all it takes in ensuring one has the right support and comfort during gaming.