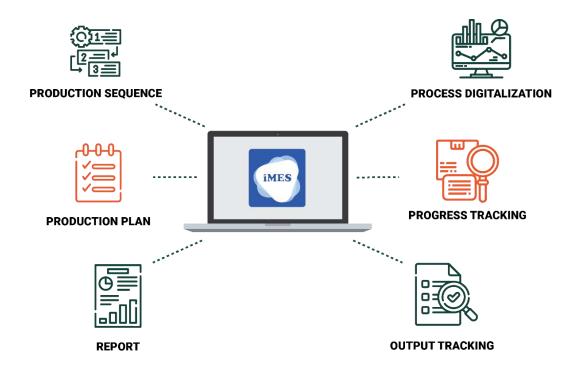

#### **APPLICATION OF TTF DIGITAL SERVICE**

- Process digitization
- Data inheritance
- Automatic assignment
- Ensure customer satisfaction

- iMES
- Visual and real-time production data for manager's decision making
- SAP database integrated
- Personalized real-time production encourages employee's capacity