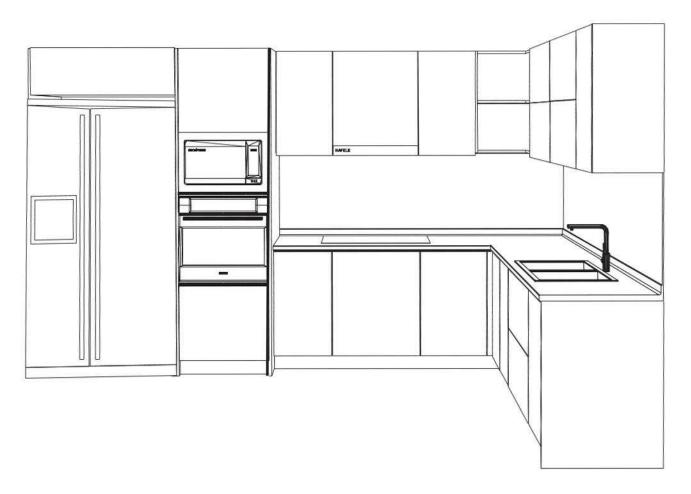

#### **L Shape**

Dimension/ Kích thước (mm)

- **1. Base Cabinet/ Tủ bếp dưới** W2200 x D5800 x H8500
- **2. Wall Cabinet/ Tủ bếp trên** W2200 x D5800 x H8500

- **1. Top cabinet** W3300 x D5800 x H850
- **2.Wall cabinet** W3300 x D370 x H1100
- **3. Tall cabinet** W1300 x D580 x H2550

- **1.Top cabinet** W3300 x D5800 x H850
- **2.Wall cabinet** W3300 x D370 x H1100
- **3.Tall cabinet** W1300 x D580 x H2550

- **1.Top cabinet** W3300 x D5800 x H850
- **2.Wall cabinet** W3300 x D370 x H1100
- **3.Tall cabinet** W1300 x D580 x H2550

- **1.Top cabinet** W3300 x D5800 x H850
- **2.Wall cabinet** W3300 x D370 x H1100
- **3.Tall cabinet** W1300 x D580 x H2550

1. Base Cabinet

W2200 x D5800 x H8500

2. Wall Cabinet

W2200 x D5800 x H8500

Dimension(mm)

1. Base Cabinet

W2200 x D5800 x H8500

2. Wall Cabinet

W2200 x D5800 x H8500

Dimension (mm)

1. Top cabinet

W3300 x D5800 x H850

**2. Wall cabinet** W3300 x D370 x H1100

3. Tall cabinet

W1300 x D580 x H2550

Dimension(mm)

1. Top cabinet

W3300 x D5800 x H850

**2. Wall cabinet** W3300 x D370 x H1100

**3. Tall cabinet** W1300 x D580 x H2550