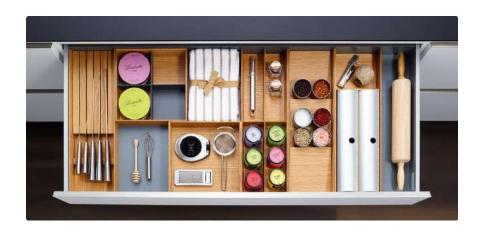

#### KITCHEN ACCESSORIES

Feel the smoothness and lightness of opening or lifting the cabinet door to ensure the kitchen accessories serve your best rhythm.

## **KITCHEN ACCESSORIES**

A clever accessory that moves in response to your every action makes for a smart kitchen. The accessory supply partners have worked with TTF for many years to ensure that the right accessories are supplied for the customer's needs.