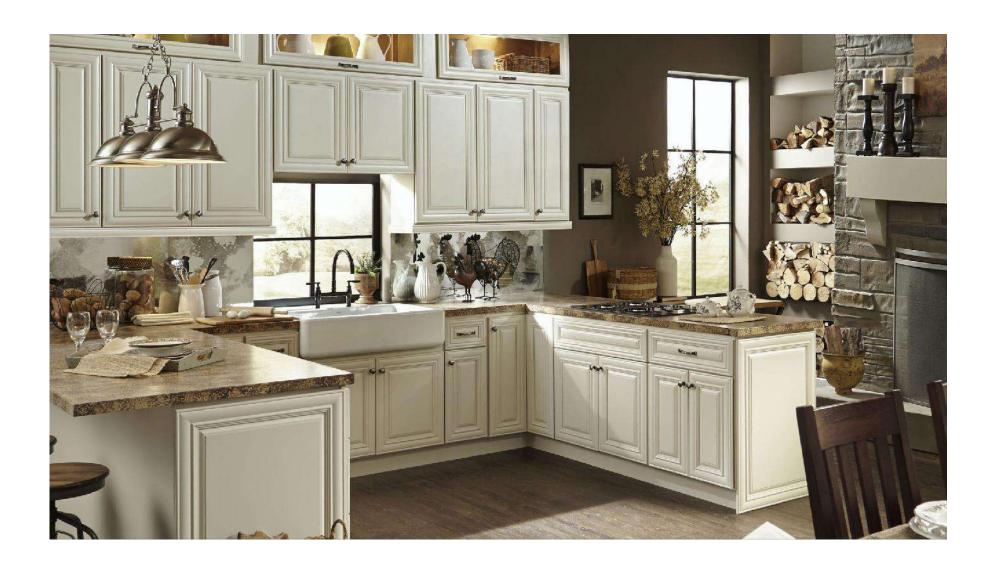

# The leading manufacturer of all wood kitchen cabinets and vanities in Vietnam.

The Kitchen Cabinet is an important piece of furniture in modern kitchens. You can choose wooden products with diverse designs and patterns depending on your needs and preferences. The kitchen is the heart of the house, the place to keep the fire of happiness burning. With energy, effort, and enthusiasm, TTF will help you spread love to everyone. The factory has an area of 30,000m2. Each month is capable of producing 100 kitchen cabinets that meet export standards to the US.

#### **ZONES OF A FUNCTIONAL KITCHEN**

US Cabinets - American kitchen cabinets for Vietnamese homes, with more than 25 years of experience in manufacturing and construction for the US, European markets, along with construction experience for real estate projects of other companies. Leading investors in Vietnam, such as Vingroup, Sungroup,... spread across the country. Along with the experience in the profession and the criterion of always putting the customer at the center of the design, US Cabinets will bring a great experience to each customer.