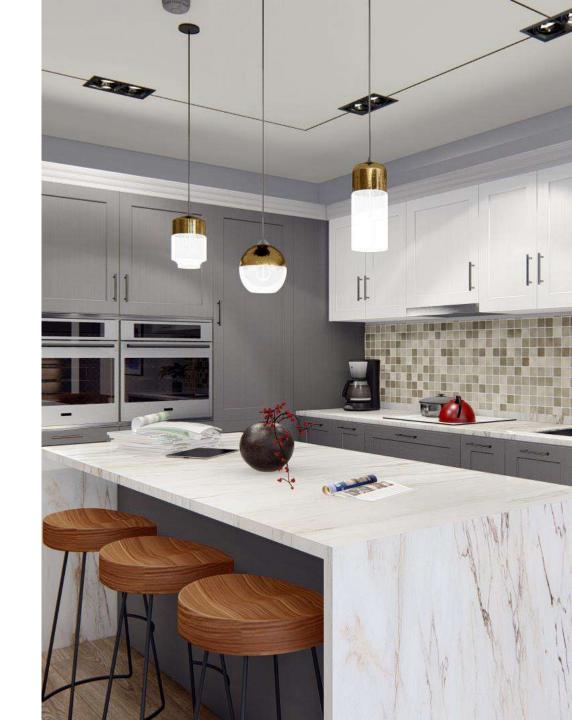

# **KITCHEN LAYOUTS**

The kitchen is one of the most important spaces in the house; a place to feel and enjoy the taste of home, making everyday tasks easier.

Dimension

**Base Cabinet** 

W2200 x D5800 x H8500

**Wall Cabinet** 

W2200 x D5800 x H8500

# Shaker (MDF/Woo d)

Dimension/ Kích thước (mm)

- 1. Base Cabinet/ Tủ bếp dưới W2200 x D5800 x H8500
- **2. Wall Cabinet/ Tủ bếp trên** W2200 x D5800 x H8500