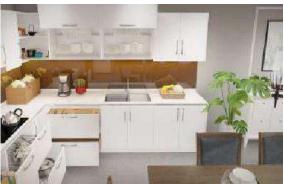

# **KITCHEN LAYOUTS**

The kitchen is one of the most important spaces in the house; a place to feel and enjoy the taste of home, making everyday tasks easier.

Dimension

**Base Cabinet** 

W2200 x D5800 x H8500

**Wall Cabinet** 

W2200 x D5800 x H8500

# Shaker (MDF/Woo d)

Dimension/ Kích thước (mm)

- 1. Base Cabinet/ Tủ bếp dưới W2200 x D5800 x H8500
- **2. Wall Cabinet/ Tủ bếp trên** W2200 x D5800 x H8500