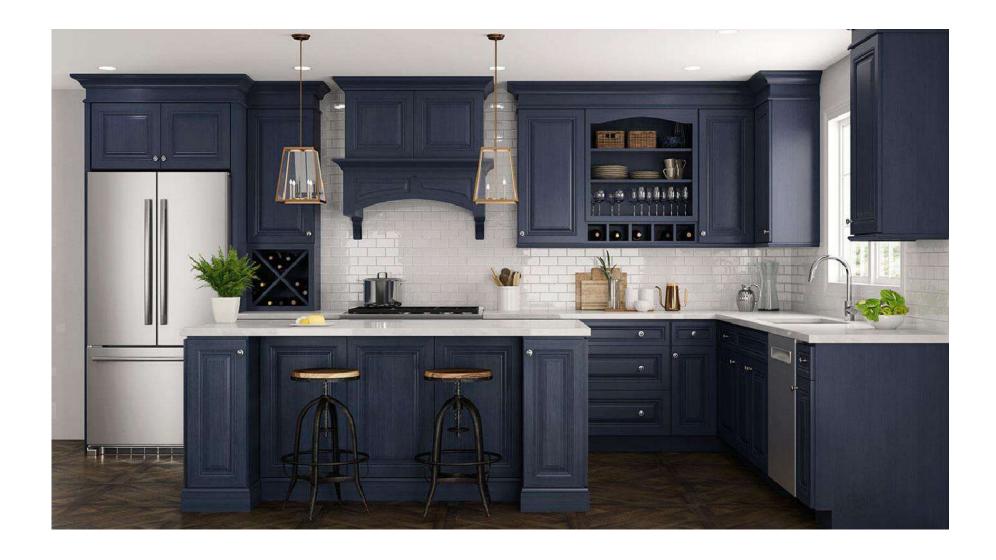

# MODULAR KITCHEN DESIGN

No need to worry about the lengthy installation process that affects your living space. Smart design and a professional team ensure the installation is completed within 3-5 days.

#### **Cost-Effective**

The prefabricated nature of modular kitchen systems allows for simple and quick installation on-site, often taking no more than a week to complete the procedure. Additionally, the process of mounting also requires less labor.

## **Dependable Quality**

With a specialized factory scale for kitchen cabinets, over 30,000 m2. The quality and stability of products are always strictly adhered to by TTF according to export standards. TTF builds every kitchen cabinet and vanity to the highest standards and stands behind our kitchen cabinets with a warranty.