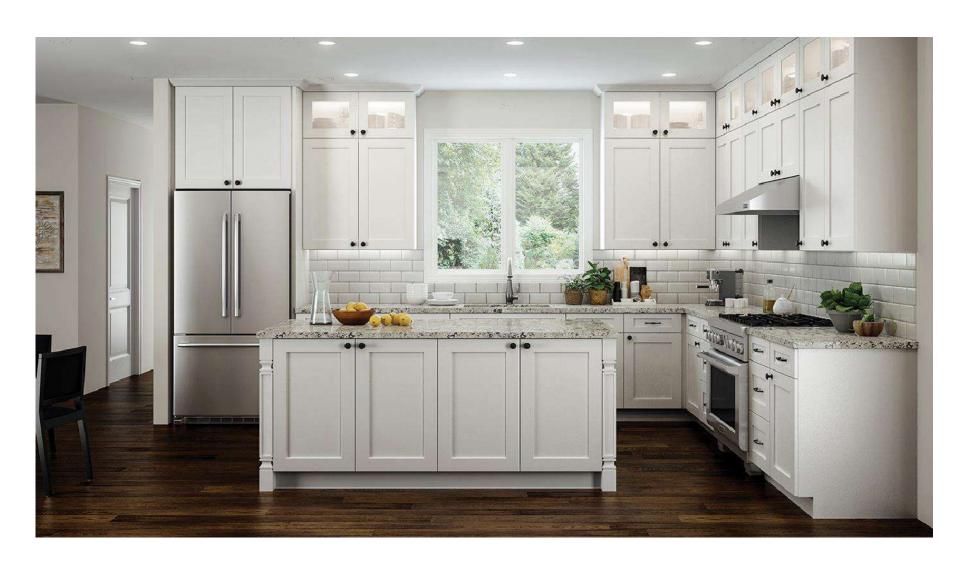

# Shaker (MDF/Woo d)

Dimension/ Kích thước (mm)

- 1. Base Cabinet/ Tủ bếp dưới W2200 x D5800 x H8500
- **2. Wall Cabinet/ Tủ bếp trên** W2200 x D5800 x H8500

#### **L Shape**

Dimension/ Kích thước (mm)

- **1. Base Cabinet/ Tủ bếp dưới** W2200 x D5800 x H8500
- **2. Wall Cabinet/ Tủ bếp trên** W2200 x D5800 x H8500

- **1. Top cabinet** W3300 x D5800 x H850
- **2.Wall cabinet** W3300 x D370 x H1100
- **3. Tall cabinet** W1300 x D580 x H2550