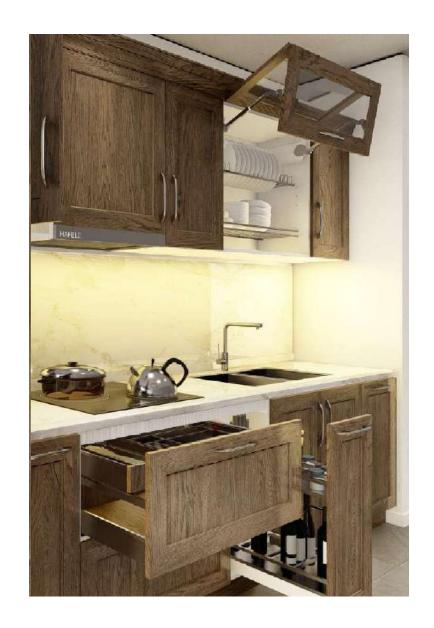

#### KITCHEN ACCESSORIES

Feel the smoothness and lightness of opening or lifting the cabinet door to ensure the kitchen accessories serve your best rhythm.

## **KITCHEN ACCESSORIES**

A clever accessory that moves in response to your every action makes for a smart kitchen. The accessory supply partners have worked with TTF for many years to ensure that the right accessories are supplied for the customer's needs.