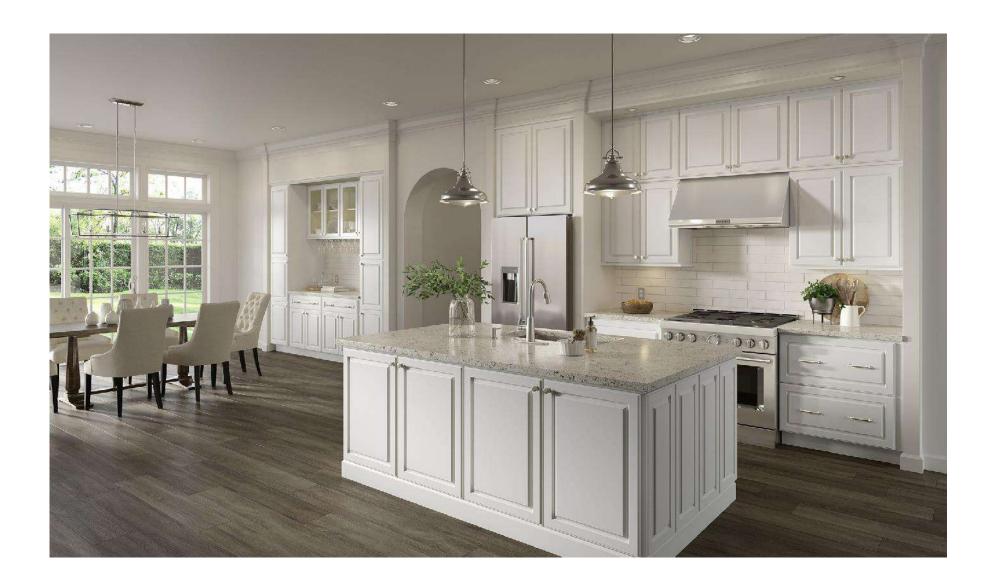

# The leading manufacturer of all wood kitchen cabinets and vanities in Vietnam.

The Kitchen Cabinet is an important piece of furniture in modern kitchens. You can choose wooden products with diverse designs and patterns depending on your needs and preferences. The kitchen is the heart of the house, the place to keep the fire of happiness burning. With energy, effort, and enthusiasm, TTF will help you spread love to everyone. The factory has an area of 30,000m2. Each month is capable of producing 100 kitchen cabinets that meet export standards to the US.

#### **ZONES OF A FUNCTIONAL KITCHEN**

US Cabinets - American kitchen cabinets for Vietnamese homes, with more than 25 years of experience in manufacturing and construction for the US, European markets, along with construction experience for real estate projects of other companies. Leading investors in Vietnam, such as Vingroup, Sungroup,... spread across the country. Along with the experience in the profession and the criterion of always putting the customer at the center of the design, US Cabinets will bring a great experience to each customer.

#### KITCHEN WORK TRIANGLE

Today's kitchen isn't just about cooking and cleaning. As the hub of the home, the kitchen is more multifunctional than ever. Hence, kitchen designers have to think more flexibly, and layout spaces based on the particular activities that will take place there, based on their clients' needs. Making your operation efficient and optimal makes cooking more enjoyable. Refrigerator - prep sink - cooking - pantry storage- always make sure everything you need is always within reach.