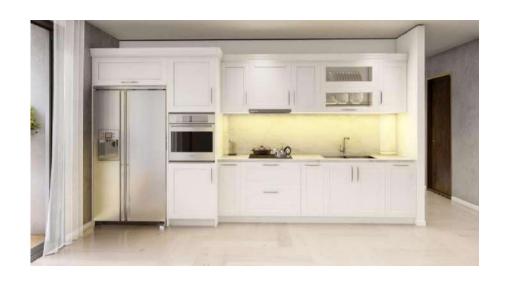

# **KITCHEN LAYOUTS**

The kitchen is one of the most important spaces in the house; a place to feel and enjoy the taste of home, making everyday tasks easier.

Dimension

**Base Cabinet** 

W2200 x D5800 x H8500

**Wall Cabinet** 

W2200 x D5800 x H8500

# Shaker (MDF/Woo d)

Dimension/ Kích thước (mm)

- 1. Base Cabinet/ Tủ bếp dưới W2200 x D5800 x H8500
- **2. Wall Cabinet/ Tủ bếp trên** W2200 x D5800 x H8500