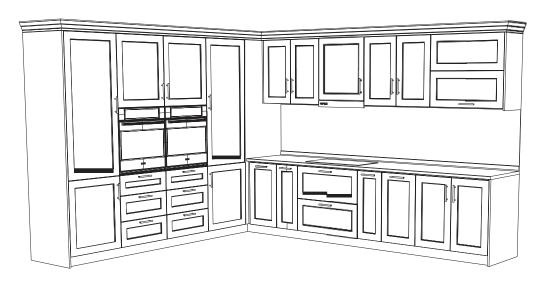

#### **L Shape**

Dimension/ Kích thước (mm)

- **1. Base Cabinet/ Tủ bếp dưới** W2200 x D5800 x H8500
- **2. Wall Cabinet/ Tủ bếp trên** W2200 x D5800 x H8500

- **1. Top cabinet** W3300 x D5800 x H850
- **2.Wall cabinet** W3300 x D370 x H1100
- **3. Tall cabinet** W1300 x D580 x H2550

- **1.Top cabinet** W3300 x D5800 x H850
- **2.Wall cabinet** W3300 x D370 x H1100
- **3.Tall cabinet** W1300 x D580 x H2550

- **1.Top cabinet** W3300 x D5800 x H850
- **2.Wall cabinet** W3300 x D370 x H1100
- **3.Tall cabinet** W1300 x D580 x H2550

- **1.Top cabinet** W3300 x D5800 x H850
- **2.Wall cabinet** W3300 x D370 x H1100
- **3.Tall cabinet** W1300 x D580 x H2550

1. Base Cabinet

W2200 x D5800 x H8500

2. Wall Cabinet

W2200 x D5800 x H8500

Dimension(mm)