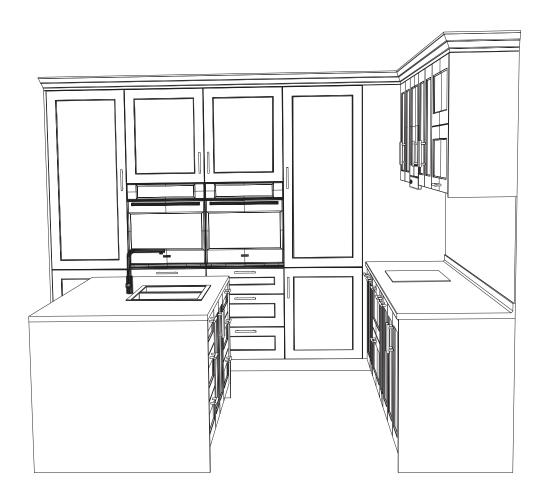

# **KITCHEN LAYOUTS**

The kitchen is one of the most important spaces in the house; a place to feel and enjoy the taste of home, making everyday tasks easier.

Dimension

**Base Cabinet** 

W2200 x D5800 x H8500

**Wall Cabinet** 

W2200 x D5800 x H8500

# Shaker (MDF/Woo d)

Dimension/ Kích thước (mm)

- 1. Base Cabinet/ Tủ bếp dưới W2200 x D5800 x H8500
- **2. Wall Cabinet/ Tủ bếp trên** W2200 x D5800 x H8500

#### **L Shape**

Dimension/ Kích thước (mm)

- **1. Base Cabinet/ Tủ bếp dưới** W2200 x D5800 x H8500
- **2. Wall Cabinet/ Tủ bếp trên** W2200 x D5800 x H8500

- **1. Top cabinet** W3300 x D5800 x H850
- **2.Wall cabinet** W3300 x D370 x H1100
- **3. Tall cabinet** W1300 x D580 x H2550