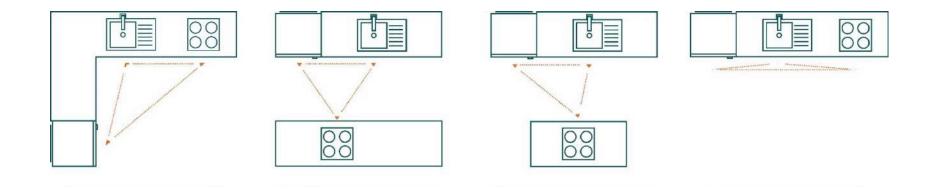

#### KITCHEN WORK TRIANGLE

Today's kitchen isn't just about cooking and cleaning. As the hub of the home, the kitchen is more multifunctional than ever. Hence, kitchen designers have to think more flexibly, and layout spaces based on the particular activities that will take place there, based on their clients' needs. Making your operation efficient and optimal makes cooking more enjoyable. Refrigerator - prep sink - cooking - pantry storage- always make sure everything you need is always within reach.