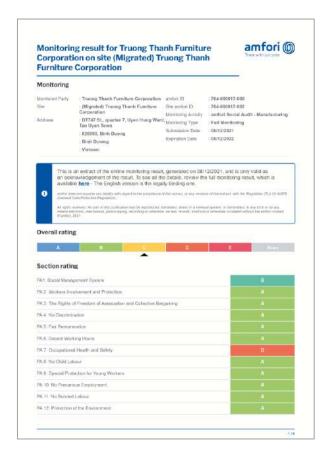

# The leading manufacturer of all wood kitchen cabinets and vanities in Vietnam.

The Kitchen Cabinet is an important piece of furniture in modern kitchens. You can choose wooden products with diverse designs and patterns depending on your needs and preferences. The kitchen is the heart of the house, the place to keep the fire of happiness burning. With energy, effort, and enthusiasm, TTF will help you spread love to everyone. The factory has an area of 30,000m2. Each month is capable of producing 100 kitchen cabinets that meet export standards to the US.

#### **ZONES OF A FUNCTIONAL KITCHEN**

US Cabinets - American kitchen cabinets for Vietnamese homes, with more than 25 years of experience in manufacturing and construction for the US, European markets, along with construction experience for real estate projects of other companies. Leading investors in Vietnam, such as Vingroup, Sungroup,... spread across the country. Along with the experience in the profession and the criterion of always putting the customer at the center of the design, US Cabinets will bring a great experience to each customer.