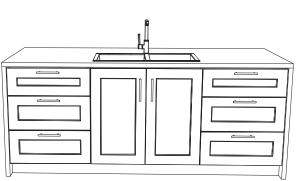

# **KITCHEN LAYOUTS**

The kitchen is one of the most important spaces in the house; a place to feel and enjoy the taste of home, making everyday tasks easier.

Dimension

**Base Cabinet** 

W2200 x D5800 x H8500

**Wall Cabinet** 

W2200 x D5800 x H8500

# Shaker (MDF/Woo d)

Dimension/ Kích thước (mm)

- 1. Base Cabinet/ Tủ bếp dưới W2200 x D5800 x H8500
- **2. Wall Cabinet/ Tủ bếp trên** W2200 x D5800 x H8500