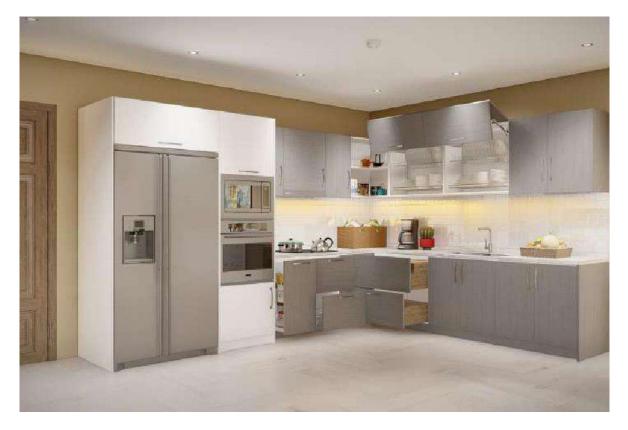

#### **ZONES OF A FUNCTIONAL KITCHEN**

US Cabinets - American kitchen cabinets for Vietnamese homes, with more than 25 years of experience in manufacturing and construction for the US, European markets, along with construction experience for real estate projects of other companies. Leading investors in Vietnam, such as Vingroup, Sungroup,... spread across the country. Along with the experience in the profession and the criterion of always putting the customer at the center of the design, US Cabinets will bring a great experience to each customer.

# **KITCHEN LAYOUTS**

The kitchen is one of the most important spaces in the house; a place to feel and enjoy the taste of home, making everyday tasks easier.

Dimension

**Base Cabinet** 

W2200 x D5800 x H8500