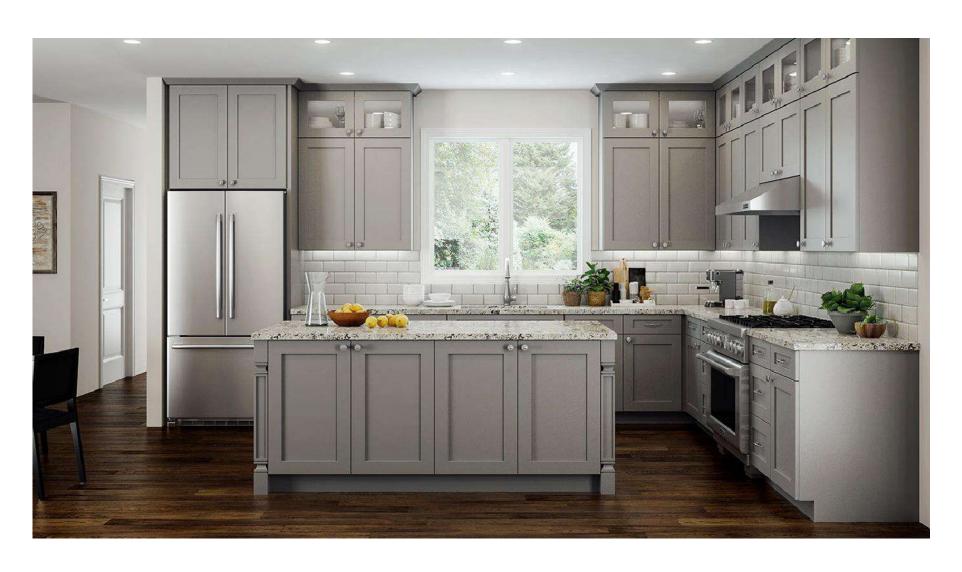

# Shaker (MDF/Woo d)

Dimension/ Kích thước (mm)

- 1. Base Cabinet/ Tủ bếp dưới W2200 x D5800 x H8500
- **2. Wall Cabinet/ Tủ bếp trên** W2200 x D5800 x H8500

#### **L Shape**

Dimension/ Kích thước (mm)

- **1. Base Cabinet/ Tủ bếp dưới** W2200 x D5800 x H8500
- **2. Wall Cabinet/ Tủ bếp trên** W2200 x D5800 x H8500

- **1. Top cabinet** W3300 x D5800 x H850
- **2.Wall cabinet** W3300 x D370 x H1100
- **3. Tall cabinet** W1300 x D580 x H2550