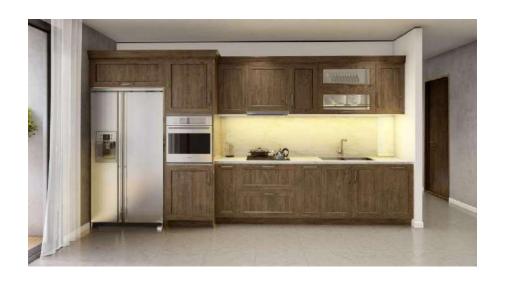

# **KITCHEN LAYOUTS**

The kitchen is one of the most important spaces in the house; a place to feel and enjoy the taste of home, making everyday tasks easier.

Dimension

**Base Cabinet** 

W2200 x D5800 x H8500

**Wall Cabinet** 

W2200 x D5800 x H8500

# Shaker (MDF/Woo d)

Dimension/ Kích thước (mm)

- 1. Base Cabinet/ Tủ bếp dưới W2200 x D5800 x H8500
- **2. Wall Cabinet/ Tủ bếp trên** W2200 x D5800 x H8500