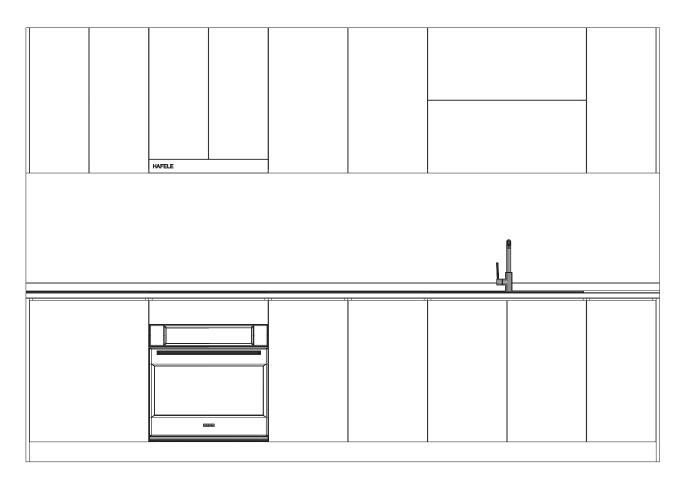

# **KITCHEN LAYOUTS**

The kitchen is one of the most important spaces in the house; a place to feel and enjoy the taste of home, making everyday tasks easier.

Dimension

**Base Cabinet** 

W2200 x D5800 x H8500

**Wall Cabinet** 

W2200 x D5800 x H8500

# Shaker (MDF/Woo d)

Dimension/ Kích thước (mm)

- 1. Base Cabinet/ Tủ bếp dưới W2200 x D5800 x H8500
- **2. Wall Cabinet/ Tủ bếp trên** W2200 x D5800 x H8500