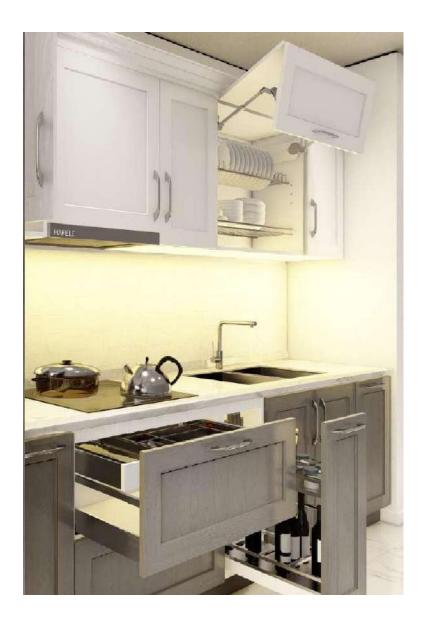

# **KITCHEN LAYOUTS**

The kitchen is one of the most important spaces in the house; a place to feel and enjoy the taste of home, making everyday tasks easier.

Dimension

**Base Cabinet** 

W2200 x D5800 x H8500

**Wall Cabinet** 

W2200 x D5800 x H8500

# Shaker (MDF/Woo d)

Dimension/ Kích thước (mm)

- 1. Base Cabinet/ Tủ bếp dưới W2200 x D5800 x H8500
- **2. Wall Cabinet/ Tủ bếp trên** W2200 x D5800 x H8500