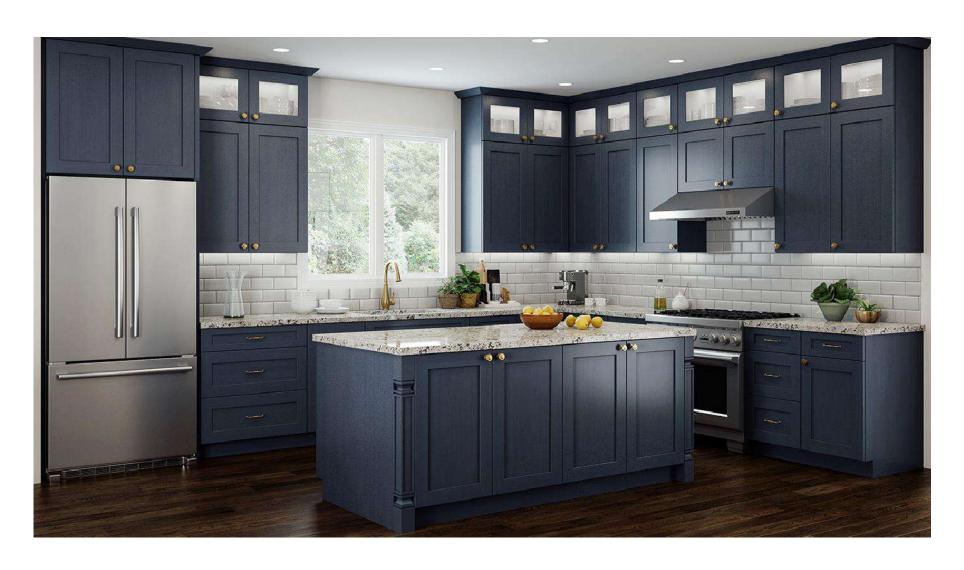

# Shaker (MDF/Woo d)

Dimension/ Kích thước (mm)

- 1. Base Cabinet/ Tủ bếp dưới W2200 x D5800 x H8500
- **2. Wall Cabinet/ Tủ bếp trên** W2200 x D5800 x H8500

#### **L Shape**

Dimension/ Kích thước (mm)

- **1. Base Cabinet/ Tủ bếp dưới** W2200 x D5800 x H8500
- **2. Wall Cabinet/ Tủ bếp trên** W2200 x D5800 x H8500

- **1. Top cabinet** W3300 x D5800 x H850
- **2.Wall cabinet** W3300 x D370 x H1100
- **3. Tall cabinet** W1300 x D580 x H2550