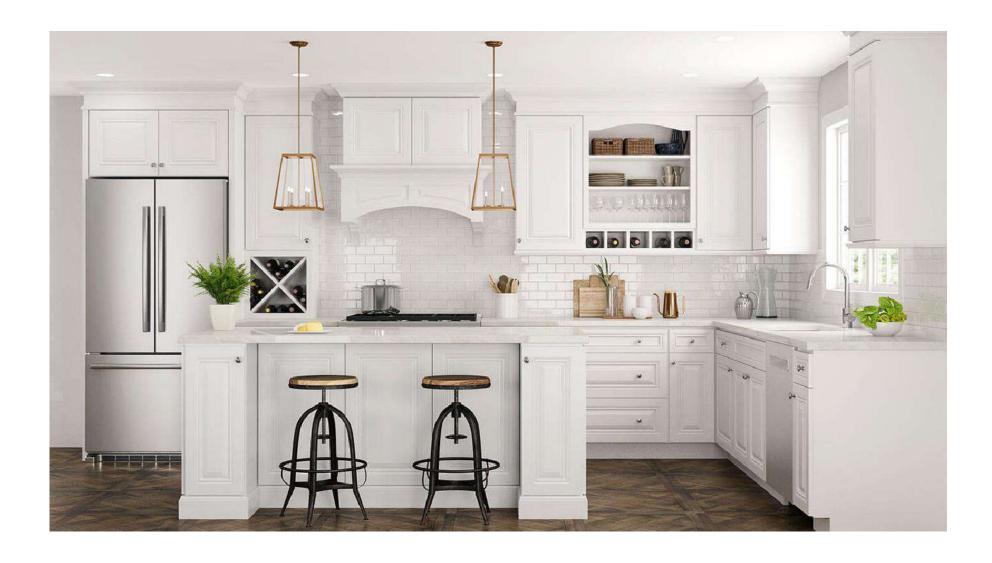

# The leading manufacturer of all wood kitchen cabinets and vanities in Vietnam.

The Kitchen Cabinet is an important piece of furniture in modern kitchens. You can choose wooden products with diverse designs and patterns depending on your needs and preferences. The kitchen is the heart of the house, the place to keep the fire of happiness burning. With energy, effort, and enthusiasm, TTF will help you spread love to everyone. The factory has an area of 30,000m2. Each month is capable of producing 100 kitchen cabinets that meet export standards to the US.

#### **ZONES OF A FUNCTIONAL KITCHEN**

US Cabinets - American kitchen cabinets for Vietnamese homes, with more than 25 years of experience in manufacturing and construction for the US, European markets, along with construction experience for real estate projects of other companies. Leading investors in Vietnam, such as Vingroup, Sungroup,... spread across the country. Along with the experience in the profession and the criterion of always putting the customer at the center of the design, US Cabinets will bring a great experience to each customer.

#### KITCHEN WORK TRIANGLE

Today's kitchen isn't just about cooking and cleaning. As the hub of the home, the kitchen is more multifunctional than ever. Hence, kitchen designers have to think more flexibly, and layout spaces based on the particular activities that will take place there, based on their clients' needs. Making your operation efficient and optimal makes cooking more enjoyable. Refrigerator - prep sink - cooking - pantry storage- always make sure everything you need is always within reach.