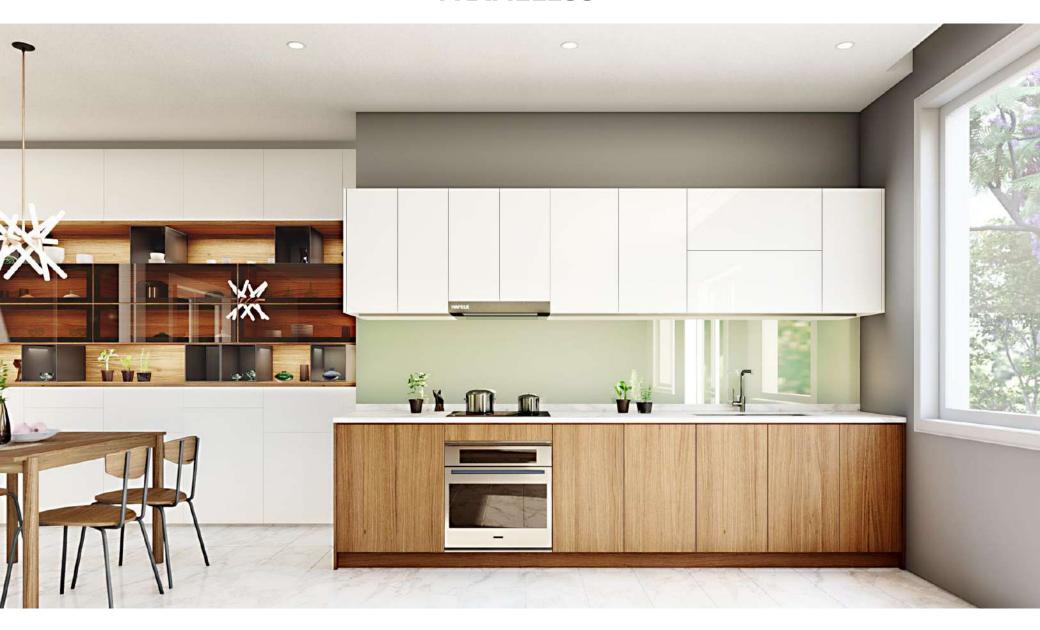

# **KITCHEN LAYOUTS**

The kitchen is one of the most important spaces in the house; a place to feel and enjoy the taste of home, making everyday tasks easier.

Dimension

**Base Cabinet** 

W2200 x D5800 x H8500

**Wall Cabinet** 

W2200 x D5800 x H8500

# Shaker (MDF/Woo d)

Dimension/ Kích thước (mm)

- 1. Base Cabinet/ Tủ bếp dưới W2200 x D5800 x H8500
- **2. Wall Cabinet/ Tủ bếp trên** W2200 x D5800 x H8500