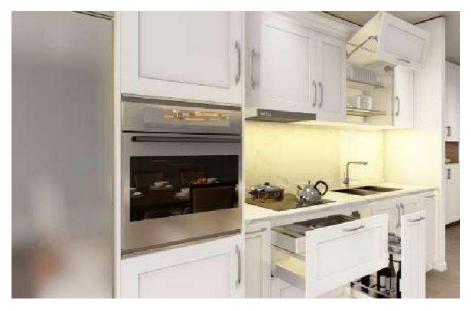

# **KITCHEN LAYOUTS**

The kitchen is one of the most important spaces in the house; a place to feel and enjoy the taste of home, making everyday tasks easier.

Dimension

**Base Cabinet** 

W2200 x D5800 x H8500

**Wall Cabinet** 

W2200 x D5800 x H8500

# Shaker (MDF/Woo d)

Dimension/ Kích thước (mm)

- 1. Base Cabinet/ Tủ bếp dưới W2200 x D5800 x H8500
- **2. Wall Cabinet/ Tủ bếp trên** W2200 x D5800 x H8500