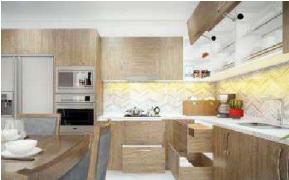

# **KITCHEN LAYOUTS**

The kitchen is one of the most important spaces in the house; a place to feel and enjoy the taste of home, making everyday tasks easier.

Dimension

**Base Cabinet** 

W2200 x D5800 x H8500

#### **L Shape**

Dimension/ Kích thước (mm)

- **1. Base Cabinet/ Tủ bếp dưới** W2200 x D5800 x H8500
- **2. Wall Cabinet/ Tủ bếp trên** W2200 x D5800 x H8500

- **1. Top cabinet** W3300 x D5800 x H850
- **2.Wall cabinet** W3300 x D370 x H1100
- **3. Tall cabinet** W1300 x D580 x H2550