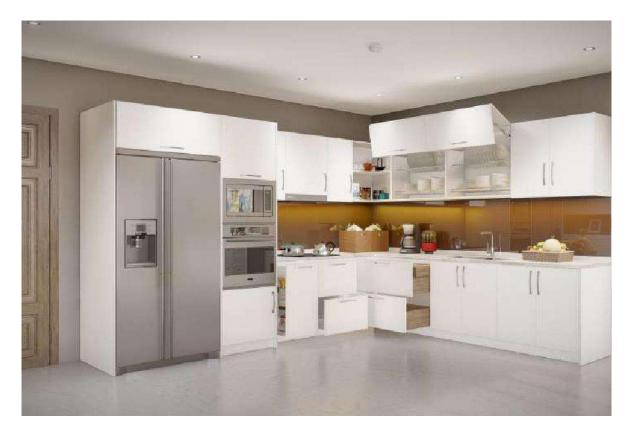

#### **L Shape**

Dimension/ Kích thước (mm)

- **1. Base Cabinet/ Tủ bếp dưới** W2200 x D5800 x H8500
- **2. Wall Cabinet/ Tủ bếp trên** W2200 x D5800 x H8500

- **1. Top cabinet** W3300 x D5800 x H850
- **2.Wall cabinet** W3300 x D370 x H1100
- **3. Tall cabinet** W1300 x D580 x H2550

- **1.Top cabinet** W3300 x D5800 x H850
- **2.Wall cabinet** W3300 x D370 x H1100
- **3.Tall cabinet** W1300 x D580 x H2550

- **1.Top cabinet** W3300 x D5800 x H850
- **2.Wall cabinet** W3300 x D370 x H1100
- **3.Tall cabinet** W1300 x D580 x H2550

- **1.Top cabinet** W3300 x D5800 x H850
- **2.Wall cabinet** W3300 x D370 x H1100
- **3.Tall cabinet** W1300 x D580 x H2550

1. Base Cabinet

W2200 x D5800 x H8500

2. Wall Cabinet

W2200 x D5800 x H8500

Dimension(mm)