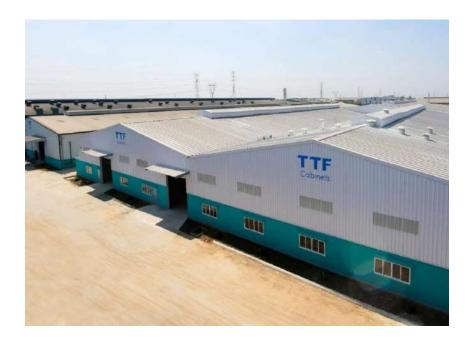

# **COVERAGE DOMESTIC AND OVERSEA**

- 29 years of furniture making at your disposal.
- 110.000 square meters of manufacturing space.
- 400 containers/month of loose furniture.
- 100 containers/ month of cabinets and kitchens.

# **HEADQUARTER**

Our headquarter is in Binh Duong, Vietnam, while our 11 member companies and 13 factories are spread across the territory of Vietnam.

With 25 years of experience in designing, producing, constructing, and installing interior and exterior spaces, our products represent modern design features, vary in materials and colors, and carry unique styles that are suitable for each type of space. This opens a wide range of choices for our customers, so they can find delight in developing their creativity.