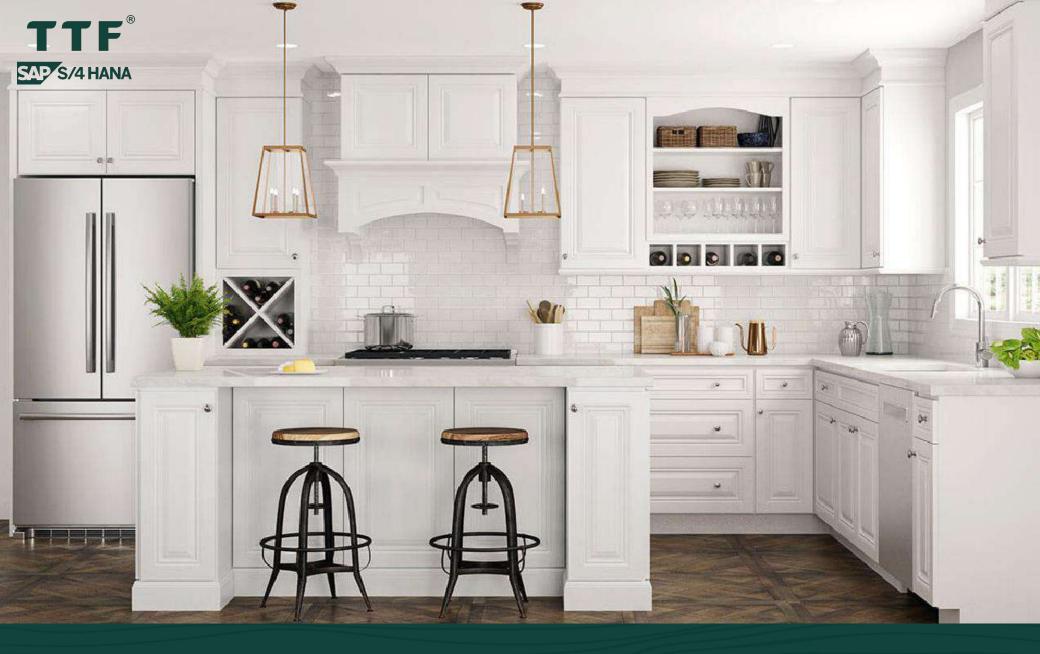

# The leading manufacturer of all wood kitchen cabinets and vanities in Vietnam.

The Kitchen Cabinet is an important piece of furniture in modern kitchens. You can choose wooden products with diverse designs and patterns depending on your needs and preferences. The kitchen is the heart of the house, the place to keep the fire of happiness burning. With energy, effort, and enthusiasm, TTF will help you spread love to everyone. The factory has an area of 30,000m2. Each month is capable of producing 100 kitchen cabinets that meet export standards to the US.

#### **ZONES OF A FUNCTIONAL KITCHEN**

US Cabinets - American kitchen cabinets for Vietnamese homes, with more than 25 years of experience in manufacturing and construction for the US, European markets, along with construction experience for real estate projects of other companies. Leading investors in Vietnam, such as Vingroup, Sungroup,... spread across the country. Along with the experience in the profession and the criterion of always putting the customer at the center of the design, US Cabinets will bring a great experience to each customer.

#### KITCHEN WORK TRIANGLE

Today's kitchen isn't just about cooking and cleaning. As the hub of the home, the kitchen is more multifunctional than ever. Hence, kitchen designers have to think more flexibly, and layout spaces based on the particular activities that will take place there, based on their clients' needs. Making your operation efficient and optimal makes cooking more enjoyable. Refrigerator - prep sink - cooking - pantry storage- always make sure everything you need is always within reach.