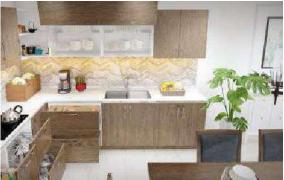

# **KITCHEN LAYOUTS**

The kitchen is one of the most important spaces in the house; a place to feel and enjoy the taste of home, making everyday tasks easier.

Dimension

**Base Cabinet** 

W2200 x D5800 x H8500

#### **L Shape**

Dimension/ Kích thước (mm)

- **1. Base Cabinet/ Tủ bếp dưới** W2200 x D5800 x H8500
- **2. Wall Cabinet/ Tủ bếp trên** W2200 x D5800 x H8500

- **1. Top cabinet** W3300 x D5800 x H850
- **2.Wall cabinet** W3300 x D370 x H1100
- **3. Tall cabinet** W1300 x D580 x H2550