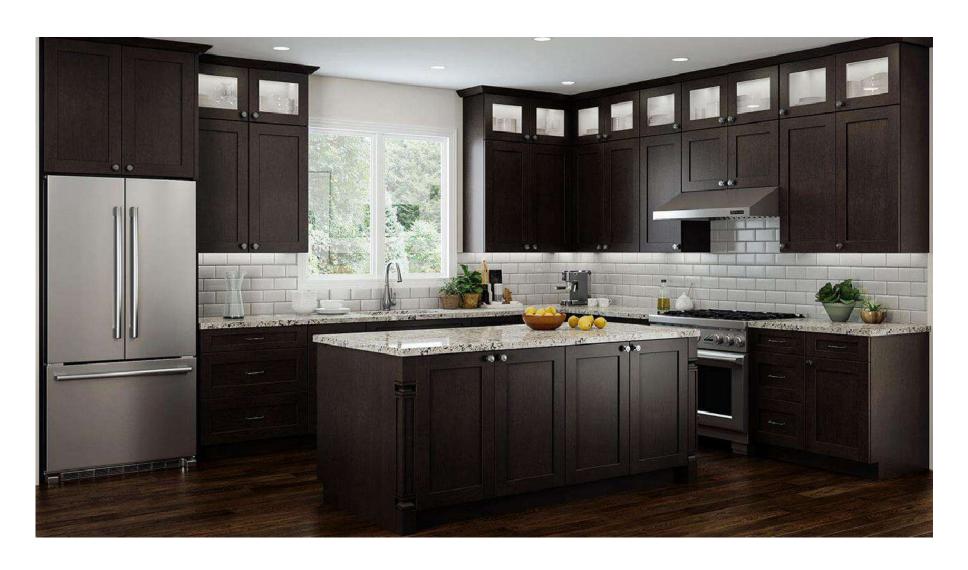

# Shaker (MDF/Woo d)

Dimension/ Kích thước (mm)

- 1. Base Cabinet/ Tủ bếp dưới W2200 x D5800 x H8500
- **2. Wall Cabinet/ Tủ bếp trên** W2200 x D5800 x H8500

#### **L Shape**

Dimension/ Kích thước (mm)

- **1. Base Cabinet/ Tủ bếp dưới** W2200 x D5800 x H8500
- **2. Wall Cabinet/ Tủ bếp trên** W2200 x D5800 x H8500

- **1. Top cabinet** W3300 x D5800 x H850
- **2.Wall cabinet** W3300 x D370 x H1100
- **3. Tall cabinet** W1300 x D580 x H2550