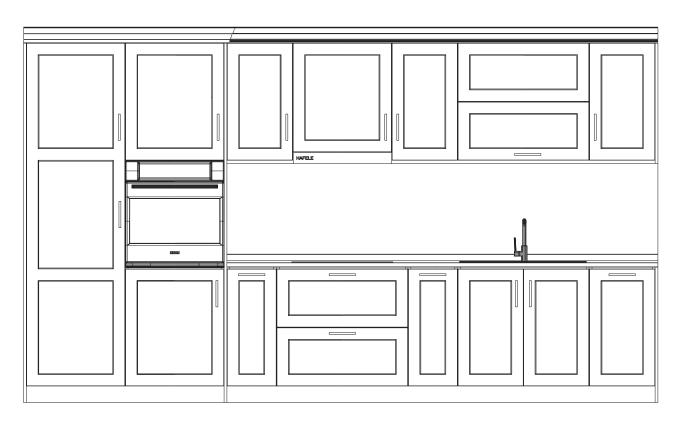

# **KITCHEN LAYOUTS**

The kitchen is one of the most important spaces in the house; a place to feel and enjoy the taste of home, making everyday tasks easier.

Dimension

**Base Cabinet** 

W2200 x D5800 x H8500

**Wall Cabinet** 

W2200 x D5800 x H8500

# Shaker (MDF/Woo d)

Dimension/ Kích thước (mm)

- 1. Base Cabinet/ Tủ bếp dưới W2200 x D5800 x H8500
- **2. Wall Cabinet/ Tủ bếp trên** W2200 x D5800 x H8500