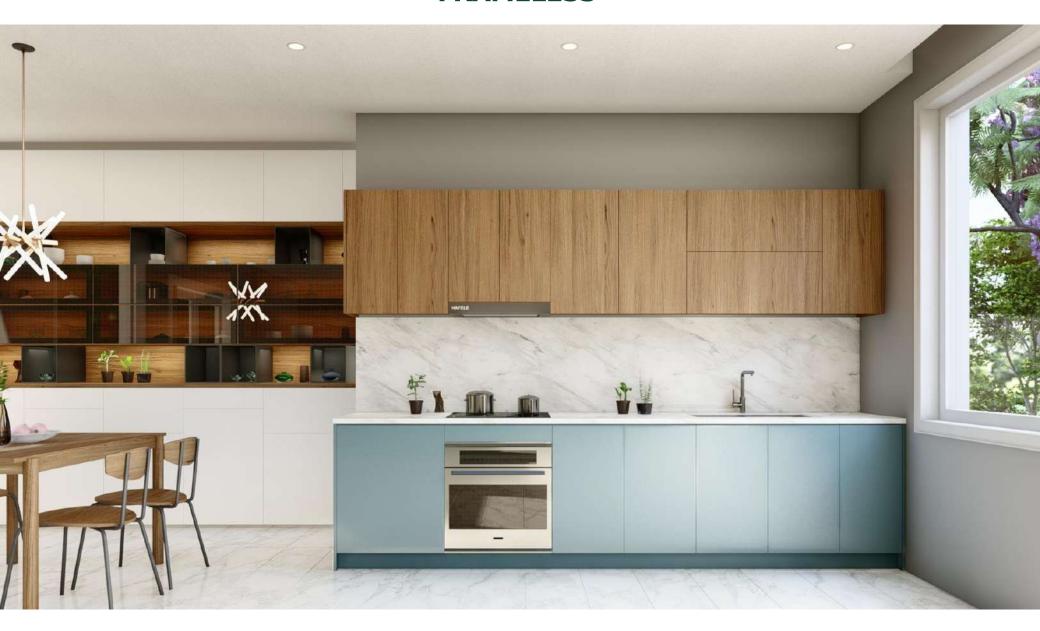

# **KITCHEN LAYOUTS**

The kitchen is one of the most important spaces in the house; a place to feel and enjoy the taste of home, making everyday tasks easier.

Dimension

**Base Cabinet** 

W2200 x D5800 x H8500

**Wall Cabinet** 

W2200 x D5800 x H8500

# Shaker (MDF/Woo d)

Dimension/ Kích thước (mm)

- 1. Base Cabinet/ Tủ bếp dưới W2200 x D5800 x H8500
- **2. Wall Cabinet/ Tủ bếp trên** W2200 x D5800 x H8500