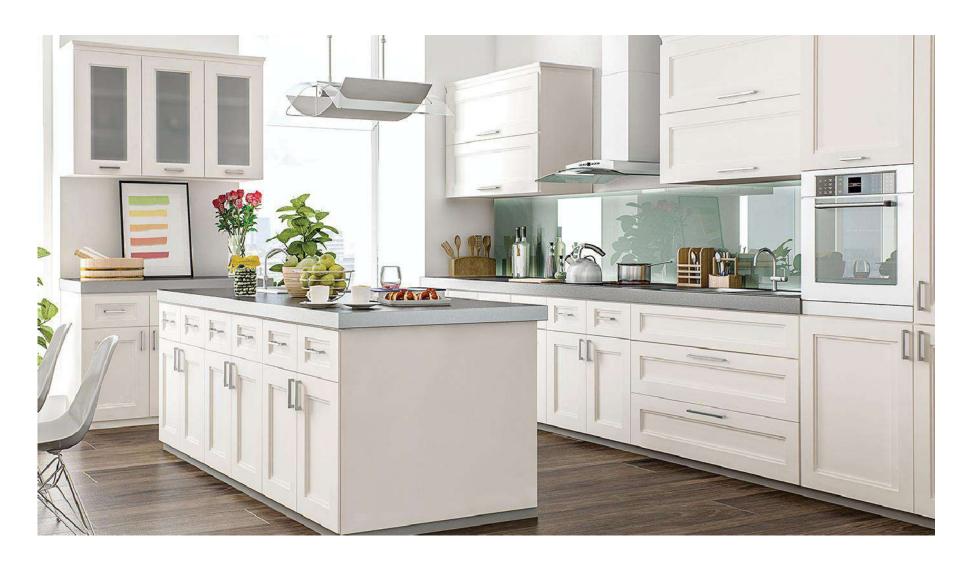

# The leading manufacturer of all wood kitchen cabinets and vanities in Vietnam.

The Kitchen Cabinet is an important piece of furniture in modern kitchens. You can choose wooden products with diverse designs and patterns depending on your needs and preferences. The kitchen is the heart of the house, the place to keep the fire of happiness burning. With energy, effort, and enthusiasm, TTF will help you spread love to everyone. The factory has an area of 30,000m2. Each month is capable of producing 100 kitchen cabinets that meet export standards to the US.

#### **ZONES OF A FUNCTIONAL KITCHEN**

US Cabinets - American kitchen cabinets for Vietnamese homes, with more than 25 years of experience in manufacturing and construction for the US, European markets, along with construction experience for real estate projects of other companies. Leading investors in Vietnam, such as Vingroup, Sungroup,... spread across the country. Along with the experience in the profession and the criterion of always putting the customer at the center of the design, US Cabinets will bring a great experience to each customer.