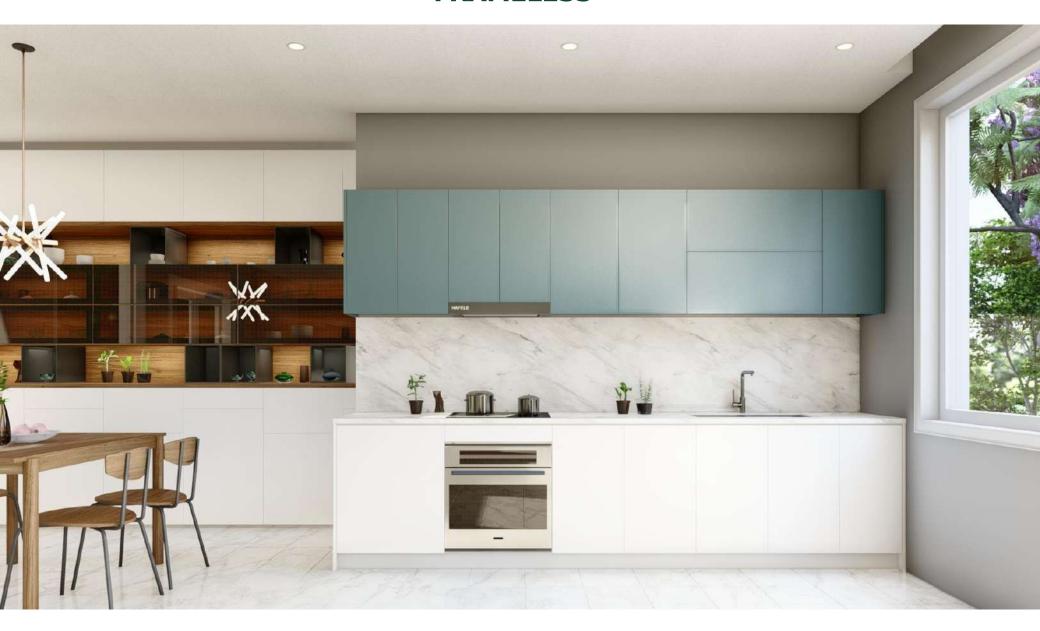

# **KITCHEN LAYOUTS**

The kitchen is one of the most important spaces in the house; a place to feel and enjoy the taste of home, making everyday tasks easier.

Dimension

**Base Cabinet** 

W2200 x D5800 x H8500

**Wall Cabinet** 

W2200 x D5800 x H8500

# Shaker (MDF/Woo d)

Dimension/ Kích thước (mm)

- 1. Base Cabinet/ Tủ bếp dưới W2200 x D5800 x H8500
- **2. Wall Cabinet/ Tủ bếp trên** W2200 x D5800 x H8500