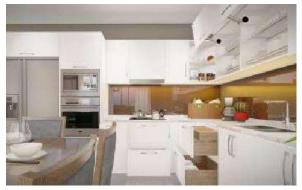

# **KITCHEN LAYOUTS**

The kitchen is one of the most important spaces in the house; a place to feel and enjoy the taste of home, making everyday tasks easier.

Dimension

**Base Cabinet** 

W2200 x D5800 x H8500

**Wall Cabinet** 

W2200 x D5800 x H8500

# Shaker (MDF/Woo d)

Dimension/ Kích thước (mm)

- 1. Base Cabinet/ Tủ bếp dưới W2200 x D5800 x H8500
- **2. Wall Cabinet/ Tủ bếp trên** W2200 x D5800 x H8500