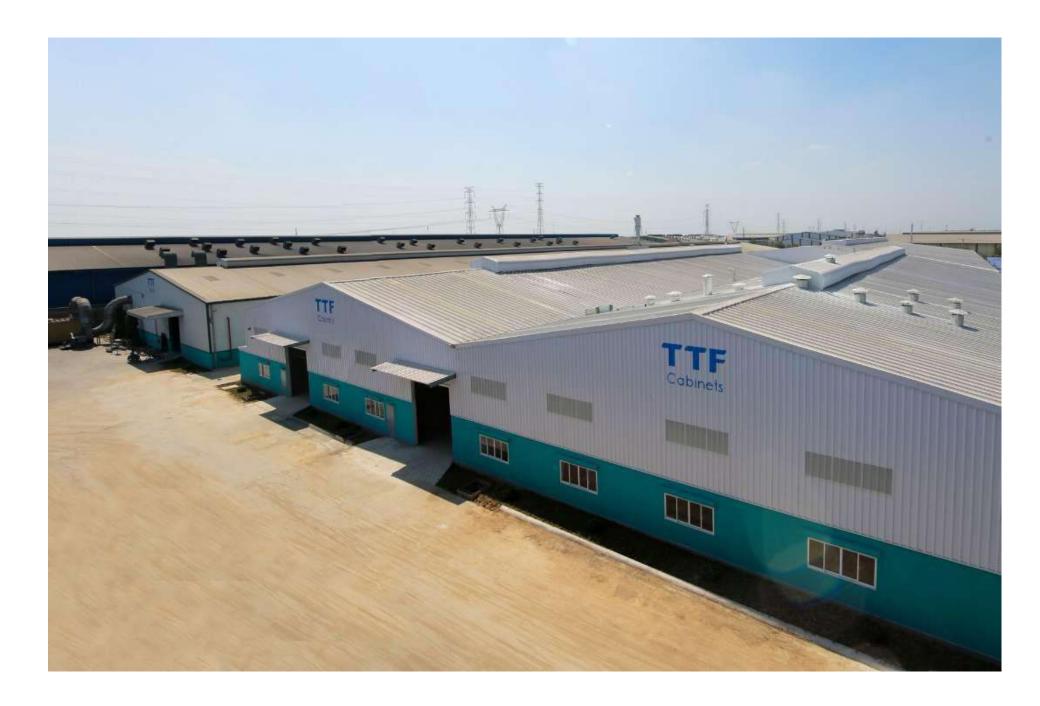

# **COVERAGE DOMESTIC AND OVERSEA**

- 29 years of furniture making at your disposal.
- 110.000 square meters of manufacturing space.
- 400 containers/month of loose furniture.
- 100 containers/ month of cabinets and kitchens.

# **HEADQUARTER**

Our headquarter is in Binh Duong, Vietnam, while our 11 member companies and 13 factories are spread across the territory of Vietnam.

With 25 years of experience in designing, producing, constructing, and installing interior and exterior spaces, our products represent modern design features, vary in materials and colors, and carry unique styles that are suitable for each type of space. This opens a wide range of choices for our customers, so they can find delight in developing their creativity.