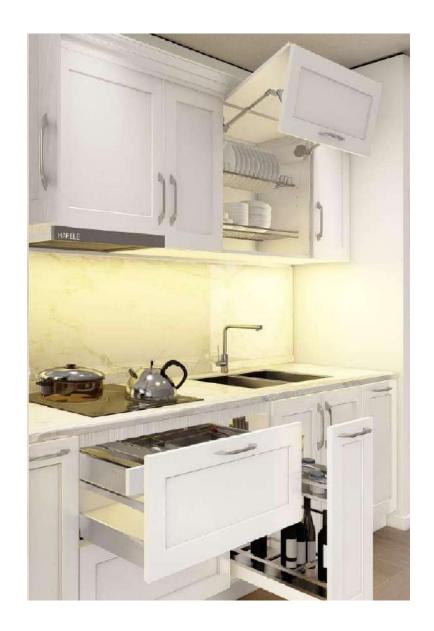

# **KITCHEN LAYOUTS**

The kitchen is one of the most important spaces in the house; a place to feel and enjoy the taste of home, making everyday tasks easier.

Dimension

**Base Cabinet** 

W2200 x D5800 x H8500

**Wall Cabinet** 

W2200 x D5800 x H8500

# Shaker (MDF/Woo d)

Dimension/ Kích thước (mm)

- 1. Base Cabinet/ Tủ bếp dưới W2200 x D5800 x H8500
- **2. Wall Cabinet/ Tủ bếp trên** W2200 x D5800 x H8500