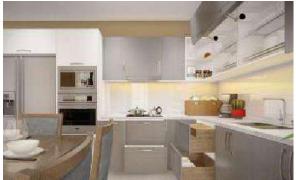

# **KITCHEN LAYOUTS**

The kitchen is one of the most important spaces in the house; a place to feel and enjoy the taste of home, making everyday tasks easier.

Dimension

**Base Cabinet** 

W2200 x D5800 x H8500

**Wall Cabinet** 

W2200 x D5800 x H8500

# Shaker (MDF/Woo d)

Dimension/ Kích thước (mm)

- 1. Base Cabinet/ Tủ bếp dưới W2200 x D5800 x H8500
- **2. Wall Cabinet/ Tủ bếp trên** W2200 x D5800 x H8500