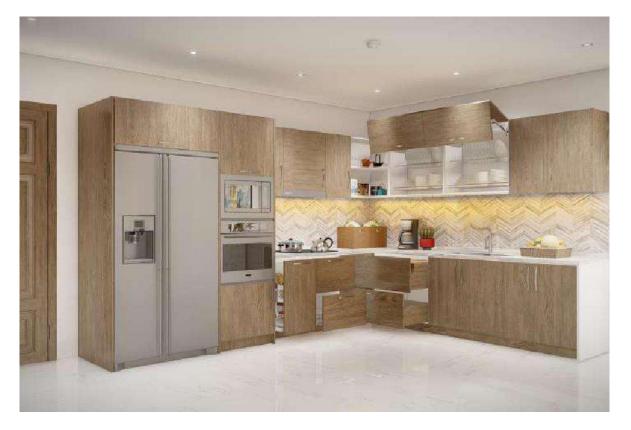

# **KITCHEN LAYOUTS**

The kitchen is one of the most important spaces in the house; a place to feel and enjoy the taste of home, making everyday tasks easier.

Dimension

**Base Cabinet** 

W2200 x D5800 x H8500

#### **L Shape**

Dimension/ Kích thước (mm)

- **1. Base Cabinet/ Tủ bếp dưới** W2200 x D5800 x H8500
- **2. Wall Cabinet/ Tủ bếp trên** W2200 x D5800 x H8500

- **1. Top cabinet** W3300 x D5800 x H850
- **2.Wall cabinet** W3300 x D370 x H1100
- **3. Tall cabinet** W1300 x D580 x H2550