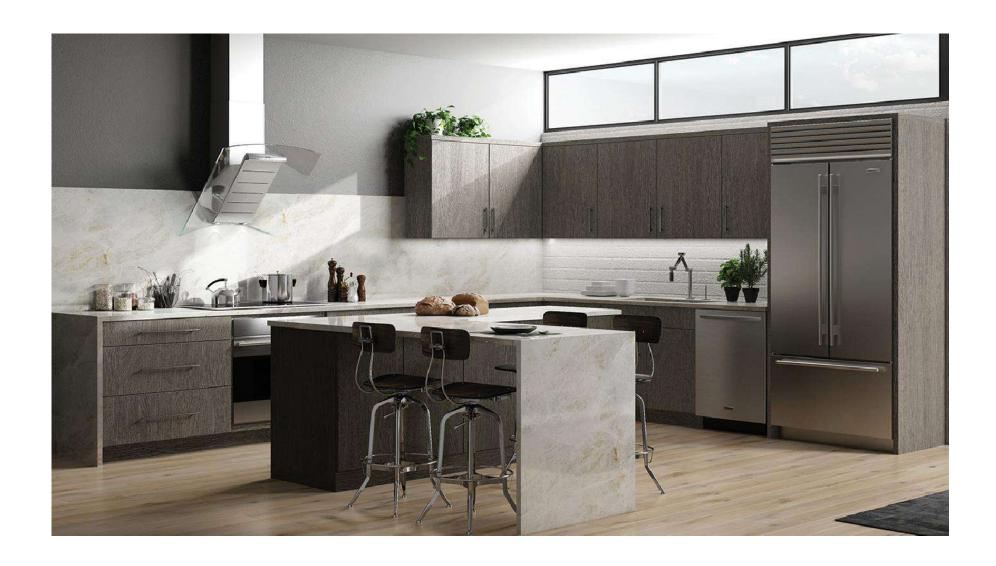

# The leading manufacturer of all wood kitchen cabinets and vanities in Vietnam.

The Kitchen Cabinet is an important piece of furniture in modern kitchens. You can choose wooden products with diverse designs and patterns depending on your needs and preferences. The kitchen is the heart of the house, the place to keep the fire of happiness burning. With energy, effort, and enthusiasm, TTF will help you spread love to everyone. The factory has an area of 30,000m2. Each month is capable of producing 100 kitchen cabinets that meet export standards to the US.

#### **ZONES OF A FUNCTIONAL KITCHEN**

US Cabinets - American kitchen cabinets for Vietnamese homes, with more than 25 years of experience in manufacturing and construction for the US, European markets, along with construction experience for real estate projects of other companies. Leading investors in Vietnam, such as Vingroup, Sungroup,... spread across the country. Along with the experience in the profession and the criterion of always putting the customer at the center of the design, US Cabinets will bring a great experience to each customer.

#### KITCHEN WORK TRIANGLE

Today's kitchen isn't just about cooking and cleaning. As the hub of the home, the kitchen is more multifunctional than ever. Hence, kitchen designers have to think more flexibly, and layout spaces based on the particular activities that will take place there, based on their clients' needs. Making your operation efficient and optimal makes cooking more enjoyable. Refrigerator - prep sink - cooking - pantry storage- always make sure everything you need is always within reach.