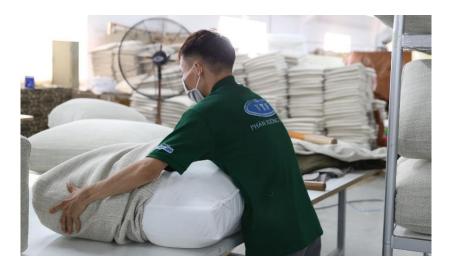

#### **SEWING WORKSHOP**

Our highly skilled tailors are trained to sew upholstered products like sofas, chairs, pillows, etc. TTF's sewing workshop is equipped with different machines for different needs, such as fabric or leather, with absolute precision.