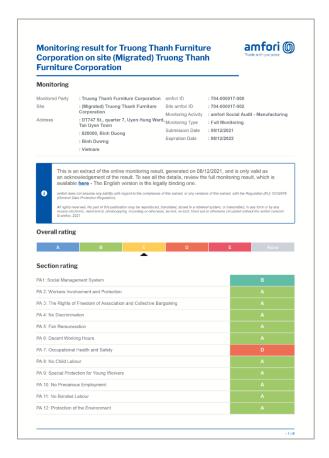

#### **CERTIFICATES**

#### **SCAN Security Audit (Onsite)**

Report # EAC-2021-11-0099-V1

Audit Submitted Nov 11, 2021

Compliance Score 93

Audit Type EXTERNAL AUDIT

#### This Report Applies Solely for SCAN - Supplier Compliance Audit Network

Disclaimer: This Audit Report is prepared at the direction of and intended for the benefit and use of SCAN members only. More of the material contained in this Audit Report may be altered, tamonistical, copied or distribution to any other party, without he prior express written permission of SCAN. The information contained within this Audit Report addresses third party facilities that are not affiliated with SCAN. The accuracy of the Information contained in this Audit Reports afford containated by SCAN. This Audit Reports should not in any way be construed as advice of any sort by SCAN. SCAN shall not be responsible or liable for the accuracy of this Audit Report.