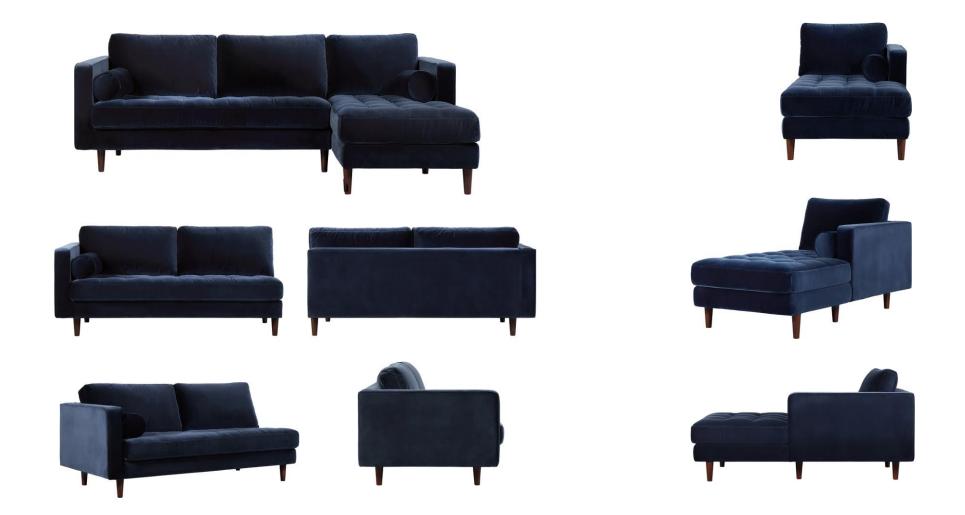

Beckett Chair- Capri Ebony

Danya Chair- Noble Platinum

Orville Dining Chair - Cambric Ivory

Memphis Chair - Harness Chocolate

Orville Dining Chair- Emerald Worn Velvet

Rooney Bar Stool- Elder Sable

**560. Scott** Sofa 560-S and 2.5S Sofa 560-2.5S

560. Scott Chair and Ottoman

**560. Scott** Left Arm Facing Loveseat + Right Arm Facing Chaise (560-LAL+RACH)

**560. Scott** Right Arm Facing Loveseat + Left Arm Facing Chaise (560-RAL+LACH)

**560.** Scott Chair Chaise Lounge Left (560-CCLL) and Chair Chaise Lounge Right (560-CCLR)