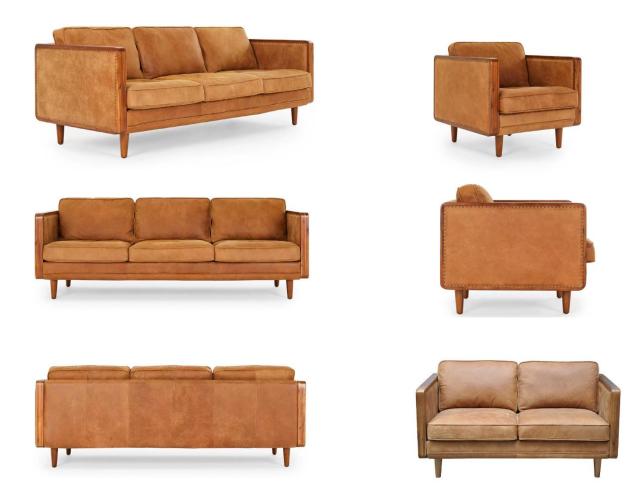

Beckett Chair- Capri Ebony

Danya Chair- Noble Platinum

Orville Dining Chair - Cambric Ivory

Memphis Chair - Harness Chocolate

Orville Dining Chair- Emerald Worn Velvet

Rooney Bar Stool- Elder Sable

**560. Scott** Sofa 560-S and 2.5S Sofa 560-2.5S