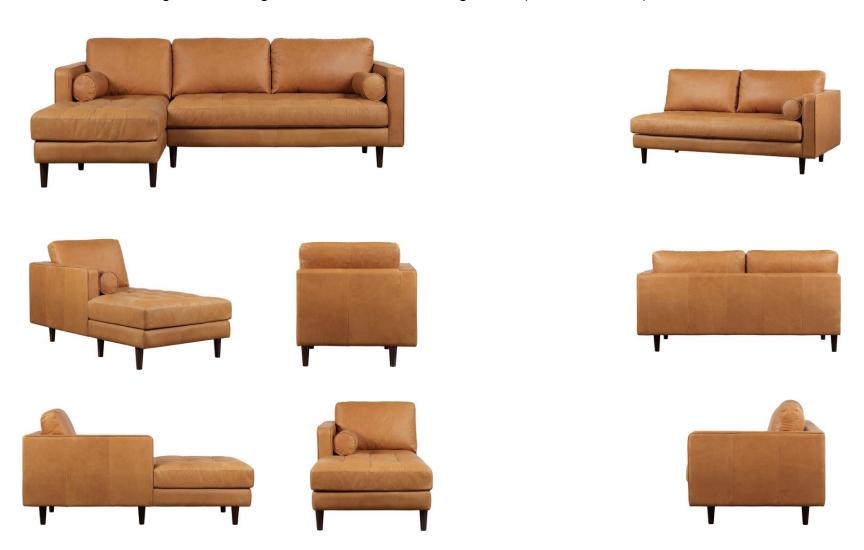

Beckett Chair- Capri Ebony

Danya Chair- Noble Platinum

Orville Dining Chair - Cambric Ivory

Memphis Chair - Harness Chocolate

Orville Dining Chair- Emerald Worn Velvet

Rooney Bar Stool- Elder Sable

**560. Scott** Sofa 560-S and 2.5S Sofa 560-2.5S

560. Scott Chair and Ottoman

**560. Scott** Left Arm Facing Loveseat + Right Arm Facing Chaise (560-LAL+RACH)

**560. Scott** Right Arm Facing Loveseat + Left Arm Facing Chaise (560-RAL+LACH)

**560.** Scott Chair Chaise Lounge Left (560-CCLL) and Chair Chaise Lounge Right (560-CCLR)