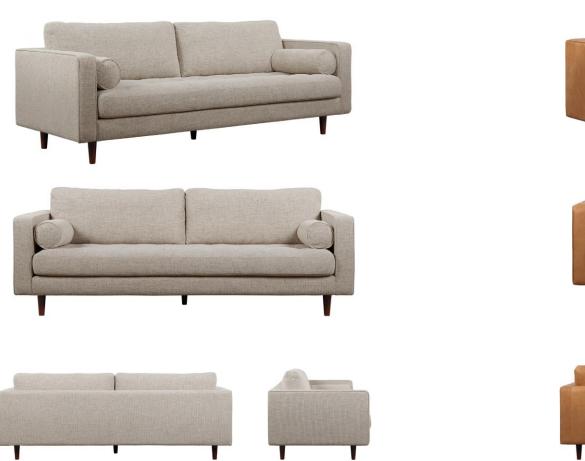

Beckett Chair- Capri Ebony

Danya Chair- Noble Platinum

Orville Dining Chair - Cambric Ivory

Memphis Chair - Harness Chocolate

Orville Dining Chair- Emerald Worn Velvet

Rooney Bar Stool- Elder Sable

**560. Scott** Sofa 560-S and 2.5S Sofa 560-2.5S