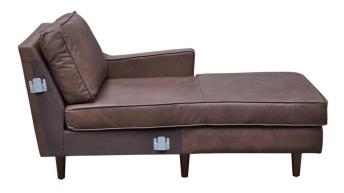

## **624.** Plush Left Arm Loveseat and Right Arm Chaise 624-LAL, 624-RACH

# **624. Plush** Left Arm Loveseat and Right Arm Chaise 624-LAL, 624-RACH

**692. Coco** Sofa and 2.5 Seater 692-S and 692-2.5S