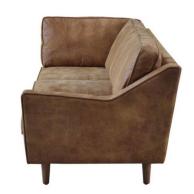

Beckett Chair- Capri Ebony

Danya Chair- Noble Platinum

Orville Dining Chair - Cambric Ivory

Memphis Chair - Harness Chocolate

Orville Dining Chair- Emerald Worn Velvet

Rooney Bar Stool- Elder Sable

**560. Scott** Sofa 560-S and 2.5S Sofa 560-2.5S

560. Scott Chair and Ottoman

**560. Scott** Left Arm Facing Loveseat + Right Arm Facing Chaise (560-LAL+RACH)

**560. Scott** Right Arm Facing Loveseat + Left Arm Facing Chaise (560-RAL+LACH)

**560.** Scott Chair Chaise Lounge Left (560-CCLL) and Chair Chaise Lounge Right (560-CCLR)