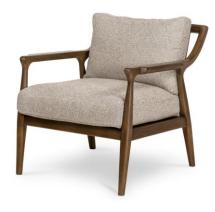

### 670. Nadia Sofa and Chair

## **624.** Plush Left Arm Loveseat and Right Arm Chaise 624-LAL, 624-RACH

# **624. Plush** Left Arm Loveseat and Right Arm Chaise 624-LAL, 624-RACH

**692. Coco** Sofa and 2.5 Seater 692-S and 692-2.5S