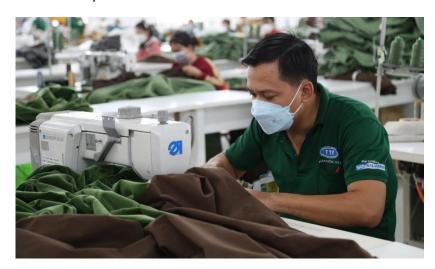

#### **SEWING WORKSHOP**

Our highly skilled tailors are trained to sew upholstered products like sofas, chairs, pillows, etc. TTF's sewing workshop is equipped with different machines for different needs, such as fabric or leather, with absolute precision.