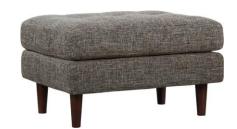

560. Scott Chair and Ottoman

**560. Scott** Left Arm Facing Loveseat + Right Arm Facing Chaise (560-LAL+RACH)

**560. Scott** Right Arm Facing Loveseat + Left Arm Facing Chaise (560-RAL+LACH)

**560.** Scott Chair Chaise Lounge Left (560-CCLL) and Chair Chaise Lounge Right (560-CCLR)