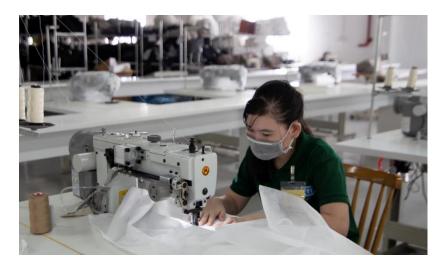

#### **SEWING WORKSHOP**

Our highly skilled tailors are trained to sew upholstered products like sofas, chairs, pillows, etc. TTF's sewing workshop is equipped with different machines for different needs, such as fabric or leather, with absolute precision.