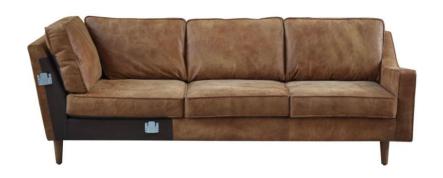

Beckett Chair- Capri Ebony

Danya Chair- Noble Platinum

Orville Dining Chair - Cambric Ivory

Memphis Chair - Harness Chocolate

Orville Dining Chair- Emerald Worn Velvet

Rooney Bar Stool- Elder Sable

**560. Scott** Sofa 560-S and 2.5S Sofa 560-2.5S

560. Scott Chair and Ottoman

**560. Scott** Left Arm Facing Loveseat + Right Arm Facing Chaise (560-LAL+RACH)

**560. Scott** Right Arm Facing Loveseat + Left Arm Facing Chaise (560-RAL+LACH)

**560.** Scott Chair Chaise Lounge Left (560-CCLL) and Chair Chaise Lounge Right (560-CCLR)