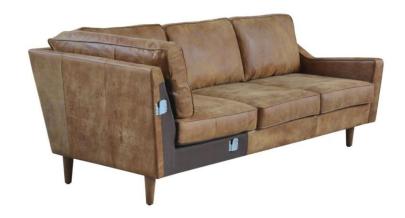

Beckett Chair- Capri Ebony

Danya Chair- Noble Platinum

Orville Dining Chair - Cambric Ivory

Memphis Chair - Harness Chocolate

Orville Dining Chair- Emerald Worn Velvet

Rooney Bar Stool- Elder Sable

**560. Scott** Sofa 560-S and 2.5S Sofa 560-2.5S

560. Scott Chair and Ottoman

**560. Scott** Left Arm Facing Loveseat + Right Arm Facing Chaise (560-LAL+RACH)

**560. Scott** Right Arm Facing Loveseat + Left Arm Facing Chaise (560-RAL+LACH)

**560.** Scott Chair Chaise Lounge Left (560-CCLL) and Chair Chaise Lounge Right (560-CCLR)