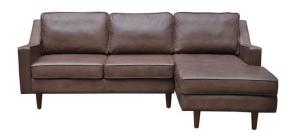

## **624.** Plush Left Arm Loveseat and Right Arm Chaise 624-LAL, 624-RACH

# **624. Plush** Left Arm Loveseat and Right Arm Chaise 624-LAL, 624-RACH

**692. Coco** Sofa and 2.5 Seater 692-S and 692-2.5S