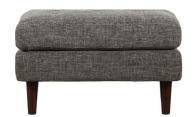

560. Scott Chair and Ottoman

**560. Scott** Left Arm Facing Loveseat + Right Arm Facing Chaise (560-LAL+RACH)

**560. Scott** Right Arm Facing Loveseat + Left Arm Facing Chaise (560-RAL+LACH)

**560.** Scott Chair Chaise Lounge Left (560-CCLL) and Chair Chaise Lounge Right (560-CCLR)