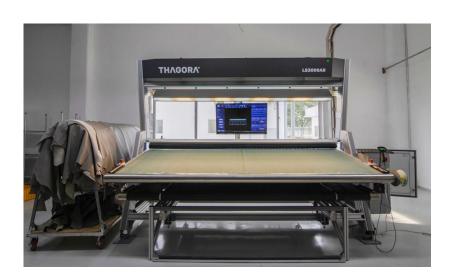

#### THAGORA LEATHER SCANNING MACHINE

TTF manufactures a wide range of upholstery products for luxury hotel projects. The wooden frame is designed and built according to the requirements of each project and according to the designer's requirements for optimum strength.