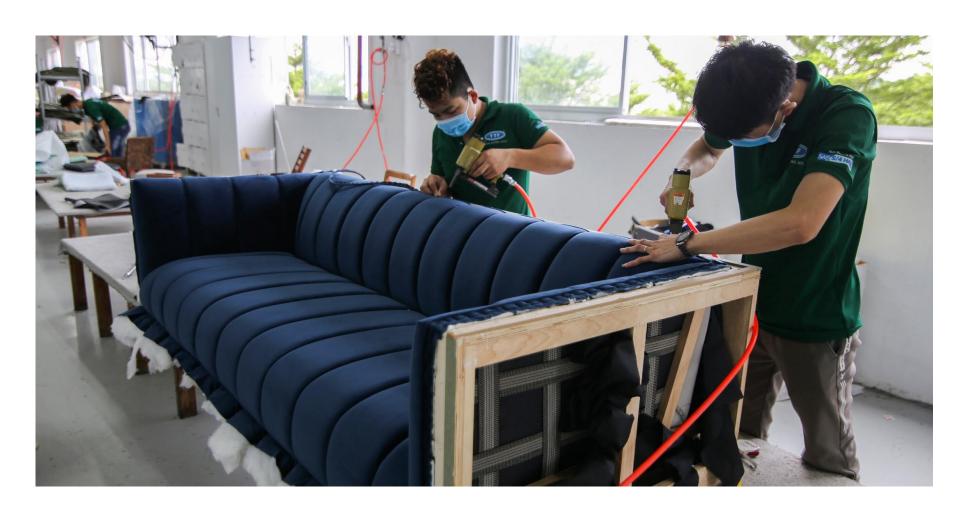

#### **SEWING WORKSHOP**

Our highly skilled tailors are trained to sew upholstered products like sofas, chairs, pillows, etc. TTF's sewing workshop is equipped with different machines for different needs, such as fabric or leather, with absolute precision.