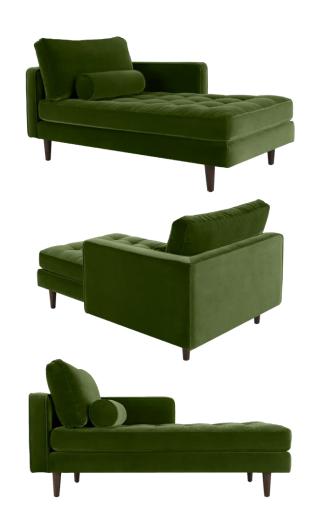

560. Scott Chair and Ottoman

**560. Scott** Left Arm Facing Loveseat + Right Arm Facing Chaise (560-LAL+RACH)

**560. Scott** Right Arm Facing Loveseat + Left Arm Facing Chaise (560-RAL+LACH)

**560.** Scott Chair Chaise Lounge Left (560-CCLL) and Chair Chaise Lounge Right (560-CCLR)