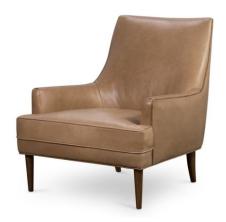

Beckett Chair- Capri Ebony

Danya Chair- Noble Platinum

Orville Dining Chair - Cambric Ivory

Memphis Chair - Harness Chocolate

Orville Dining Chair- Emerald Worn Velvet

Rooney Bar Stool- Elder Sable

**560. Scott** Sofa 560-S and 2.5S Sofa 560-2.5S

560. Scott Chair and Ottoman

**560. Scott** Left Arm Facing Loveseat + Right Arm Facing Chaise (560-LAL+RACH)

**560. Scott** Right Arm Facing Loveseat + Left Arm Facing Chaise (560-RAL+LACH)

**560.** Scott Chair Chaise Lounge Left (560-CCLL) and Chair Chaise Lounge Right (560-CCLR)