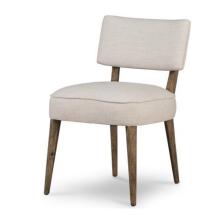

Beckett Chair- Capri Ebony

Danya Chair- Noble Platinum

Orville Dining Chair - Cambric Ivory

Memphis Chair - Harness Chocolate

Orville Dining Chair- Emerald Worn Velvet

Rooney Bar Stool- Elder Sable

**560. Scott** Sofa 560-S and 2.5S Sofa 560-2.5S