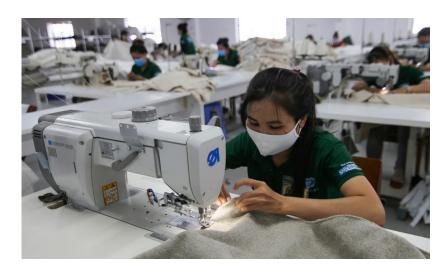

#### **SEWING WORKSHOP**

Our highly skilled tailors are trained to sew upholstered products like sofas, chairs, pillows, etc. TTF's sewing workshop is equipped with different machines for different needs, such as fabric or leather, with absolute precision.