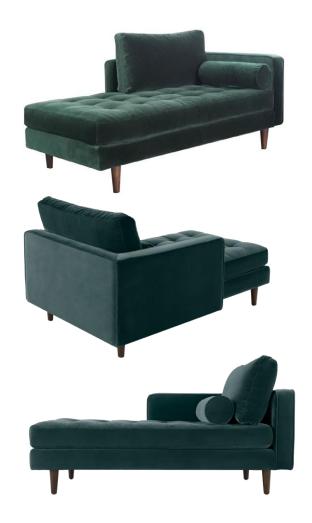

560. Scott Chair and Ottoman

**560. Scott** Left Arm Facing Loveseat + Right Arm Facing Chaise (560-LAL+RACH)

**560. Scott** Right Arm Facing Loveseat + Left Arm Facing Chaise (560-RAL+LACH)

**560.** Scott Chair Chaise Lounge Left (560-CCLL) and Chair Chaise Lounge Right (560-CCLR)