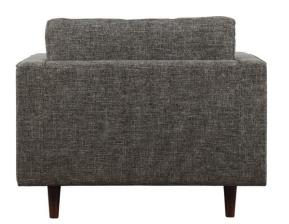

560. Scott Chair and Ottoman

**560. Scott** Left Arm Facing Loveseat + Right Arm Facing Chaise (560-LAL+RACH)

**560. Scott** Right Arm Facing Loveseat + Left Arm Facing Chaise (560-RAL+LACH)

**560.** Scott Chair Chaise Lounge Left (560-CCLL) and Chair Chaise Lounge Right (560-CCLR)