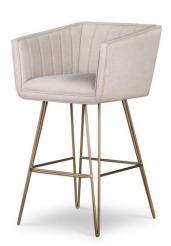

Beckett Chair- Capri Ebony

Danya Chair- Noble Platinum

Orville Dining Chair - Cambric Ivory

Memphis Chair - Harness Chocolate

Orville Dining Chair- Emerald Worn Velvet

Rooney Bar Stool- Elder Sable

**560. Scott** Sofa 560-S and 2.5S Sofa 560-2.5S