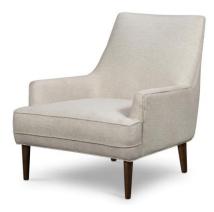

Beckett Chair- Capri Ebony

Danya Chair- Noble Platinum

Orville Dining Chair - Cambric Ivory

Memphis Chair - Harness Chocolate

Orville Dining Chair- Emerald Worn Velvet

Rooney Bar Stool- Elder Sable

**560. Scott** Sofa 560-S and 2.5S Sofa 560-2.5S