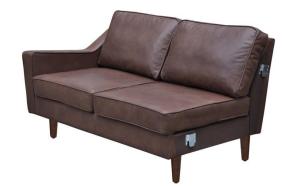

## **624.** Plush Left Arm Loveseat and Right Arm Chaise 624-LAL, 624-RACH

# **624. Plush** Left Arm Loveseat and Right Arm Chaise 624-LAL, 624-RACH

**692. Coco** Sofa and 2.5 Seater 692-S and 692-2.5S