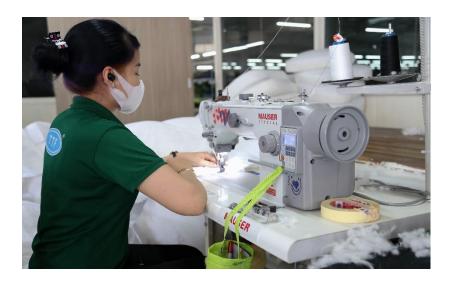

#### **SEWING WORKSHOP**

Our highly skilled tailors are trained to sew upholstered products like sofas, chairs, pillows, etc. TTF's sewing workshop is equipped with different machines for different needs, such as fabric or leather, with absolute precision.