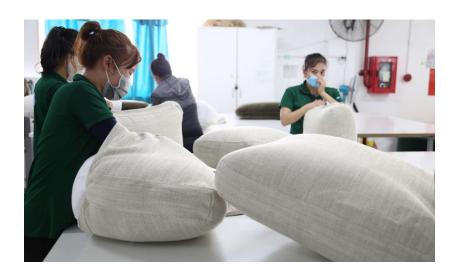

#### **SEWING WORKSHOP**

Our highly skilled tailors are trained to sew upholstered products like sofas, chairs, pillows, etc. TTF's sewing workshop is equipped with different machines for different needs, such as fabric or leather, with absolute precision.