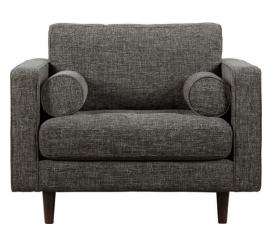

560. Scott Chair and Ottoman

**560. Scott** Left Arm Facing Loveseat + Right Arm Facing Chaise (560-LAL+RACH)

**560. Scott** Right Arm Facing Loveseat + Left Arm Facing Chaise (560-RAL+LACH)

**560.** Scott Chair Chaise Lounge Left (560-CCLL) and Chair Chaise Lounge Right (560-CCLR)