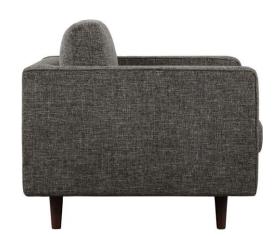

560. Scott Chair and Ottoman

**560. Scott** Left Arm Facing Loveseat + Right Arm Facing Chaise (560-LAL+RACH)

**560. Scott** Right Arm Facing Loveseat + Left Arm Facing Chaise (560-RAL+LACH)

**560.** Scott Chair Chaise Lounge Left (560-CCLL) and Chair Chaise Lounge Right (560-CCLR)