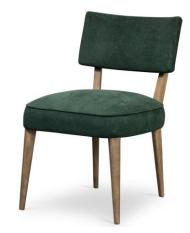

Beckett Chair- Capri Ebony

Danya Chair- Noble Platinum

Orville Dining Chair - Cambric Ivory

Memphis Chair - Harness Chocolate

Orville Dining Chair- Emerald Worn Velvet

Rooney Bar Stool- Elder Sable

**560. Scott** Sofa 560-S and 2.5S Sofa 560-2.5S