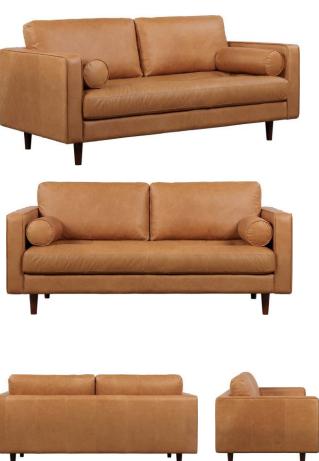

Beckett Chair- Capri Ebony

Danya Chair- Noble Platinum

Orville Dining Chair - Cambric Ivory

Memphis Chair - Harness Chocolate

Orville Dining Chair- Emerald Worn Velvet

Rooney Bar Stool- Elder Sable

**560. Scott** Sofa 560-S and 2.5S Sofa 560-2.5S