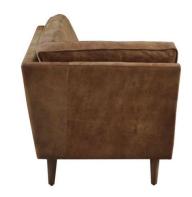

Beckett Chair- Capri Ebony

Danya Chair- Noble Platinum

Orville Dining Chair - Cambric Ivory

Memphis Chair - Harness Chocolate

Orville Dining Chair- Emerald Worn Velvet

Rooney Bar Stool- Elder Sable

**560. Scott** Sofa 560-S and 2.5S Sofa 560-2.5S

560. Scott Chair and Ottoman

**560. Scott** Left Arm Facing Loveseat + Right Arm Facing Chaise (560-LAL+RACH)

**560. Scott** Right Arm Facing Loveseat + Left Arm Facing Chaise (560-RAL+LACH)

**560.** Scott Chair Chaise Lounge Left (560-CCLL) and Chair Chaise Lounge Right (560-CCLR)