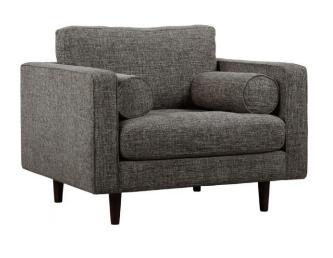

Beckett Chair- Capri Ebony

Danya Chair- Noble Platinum

Orville Dining Chair - Cambric Ivory

Memphis Chair - Harness Chocolate

Orville Dining Chair- Emerald Worn Velvet

Rooney Bar Stool- Elder Sable

**560. Scott** Sofa 560-S and 2.5S Sofa 560-2.5S