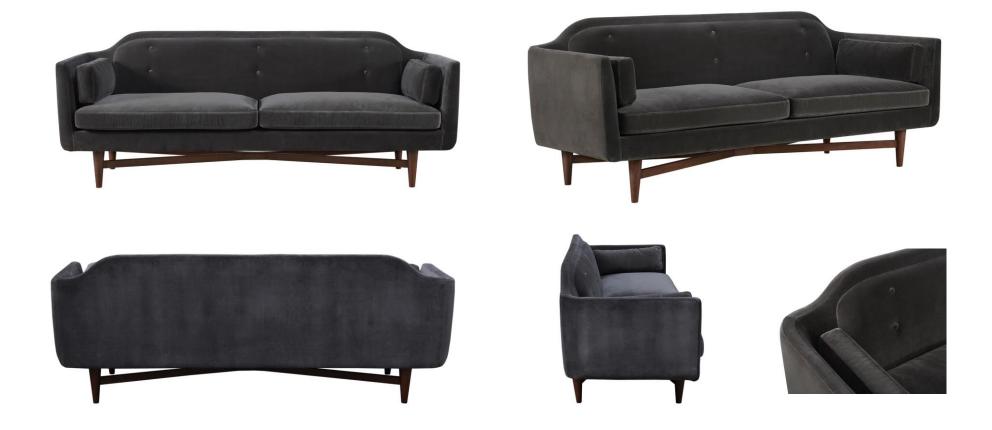

inum





Orville Dining Chair - Cambric Ivory



Memphis Chair - Harness Chocolate



Orville Dining Chair- Emerald Worn Velvet



Rooney Bar Stool- Elder Sable



**560. Scott** Sofa 560-S and 2.5S Sofa 560-2.5S







560. Scott Chair and Ottoman

















**560. Scott** Left Arm Facing Loveseat + Right Arm Facing Chaise (560-LAL+RACH)





**560. Scott** Right Arm Facing Loveseat + Left Arm Facing Chaise (560-RAL+LACH)





**560.** Scott Chair Chaise Lounge Left (560-CCLL) and Chair Chaise Lounge Right (560-CCLR)







### 670. Nadia Sofa and Chair





## **624.** Plush Left Arm Loveseat and Right Arm Chaise 624-LAL, 624-RACH













# **624. Plush** Left Arm Loveseat and Right Arm Chaise 624-LAL, 624-RACH











**692. Coco** Sofa and 2.5 Seater 692-S and 692-2.5S





### 1172. Sabi Sofa 1172-S













#### TRUONG THANH FURNITURE GROUP

Address: DT 747 St, Uyen Hung Town, Tan Uyen District, Binh Duong Province.

Phone: +84(0274) 3642 004/005 - Fax: (0274) 3642 006

Email: contact@truongthanh.com/sales@truongthanh.com

Website: www.truongthanh.com

#### HO CHI MINH OFFICE

Address: 1 Einstein, Binh Tho Ward, Thu Duc District, Ho Chi Minh City.