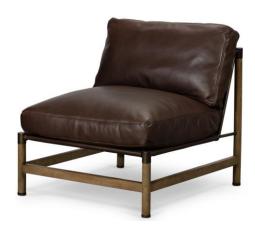

Beckett Chair- Capri Ebony

Danya Chair- Noble Platinum

Orville Dining Chair - Cambric Ivory

Memphis Chair - Harness Chocolate

Orville Dining Chair- Emerald Worn Velvet

Rooney Bar Stool- Elder Sable

**560. Scott** Sofa 560-S and 2.5S Sofa 560-2.5S