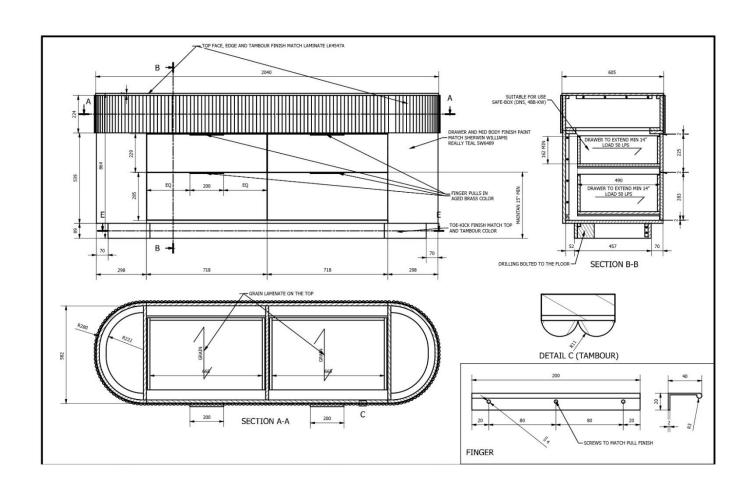

# CASEGOODS

SAP CODE: **530012599** 

SAP CODE: **530012598** 

SAP CODE: **520011106** 